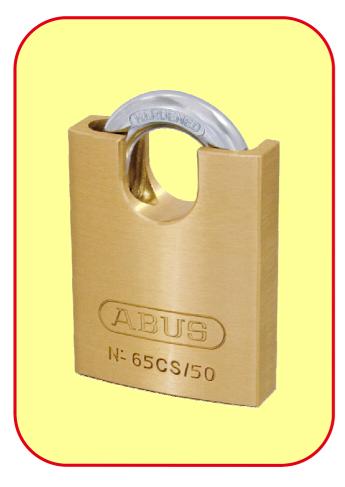

## **Product Information Sheet** 65CS 50 Solid Brass Close Shackle Padlock

65CS 50

## **Technology**

- Solid brass body
- 8.5mm through hardened steel shackle
- Raised shoulders protect shackle from cutting & torsion attacks
- 5 pin tumbler mechanism manufactured from all rustfree components
- **Automatic locking**
- **Pracentric keyway**
- Supplied with 2 keys