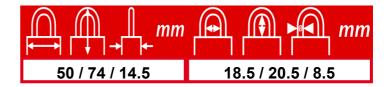

## **Technology**

- Solid brass body
- 8.5mm through hardened steel shackle
- Raised shoulders protect shackle from cutting & torsion attacks
- 5 pin tumbler mechanism manufactured from all rustfree components
- **Automatic locking**
- **Pracentric keyway**
- Supplied with 2 keys