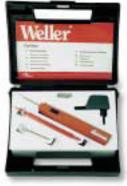

## **Butane Gas Operated Soldering Iron WP2 Pyropen Jr.**

- Mini iron soldering and brazing that goes everywhere with temperature control
- · Recharged in seconds
- This easy-to-handle butane gas operated soldering pen requires no power cord or batteries and is electrically completely neutral (no peaks)
- "Longlife" soldering tips deliver quick heat-up time
- Temperature control of soldering iron: 200-450°C
  Hotblow feature: 430°C max., torch feature: 1300°C max.
  All temperature are approximate
- Consist of WP2 Pyropen Jr., iron holder, cleaning sponge, tapered needle "Longlife" tip 0,5 mm (71-01-01) and gas-refill