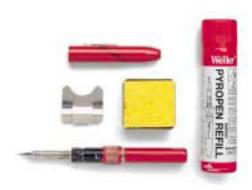

## **Butane Gas Operated Soldering Iron WP2 Pyropen Jr.**

- Mini iron soldering and brazing that goes everywhere with temperature control
- · Recharged in seconds
- This easy-to-handle butane gas operated soldering pen requires no power cord or batteries and is electrically completely neutral (no peaks)
- "Longlife" soldering tips deliver quick heat-up time
- Temperature control of soldering iron: 200-450°C
  Hotblow feature: 430°C max., torch feature: 1300°C max.
  All temperature are approximate
- Consist of WP2 Pyropen Jr., iron holder, cleaning sponge, tapered needle "Longlife" tip 0,5 mm (71-01-01) and gas-refill