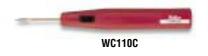

## **Cordless Soldering Irons, 15 Watts**

- Heats up to approx. 370°C in 6 seconds
- · Fingertip control with safety-lock switch
- · Longlife nickel cadmium batteries fully charged overnight
- Interchangeable tips
- Built-in work light
- · Slim, lightweight balanced design
- WC110C packed in coloured carton consisting of soldering iron complete with tip WC 112 and battery charger
- WC100CPK packed in plastic case consisting of soldering iron complete with tip WC112, battery charger, 25 g solder, replacement tip WC111 and soldering aid tool

WC100CPK

| <i>△</i> |   |
|----------|---|
| 2        | ζ |

| Туре     | Code No.   | Watts | Volts | Hz | Weight<br>g | Shelf<br>Pack |
|----------|------------|-------|-------|----|-------------|---------------|
| WC110C   | 0051604299 | 15    | 230   | 50 | 464         | 6             |
| WC100CPK | 0051605299 | 15    | 230   | 50 | 728         | 6             |