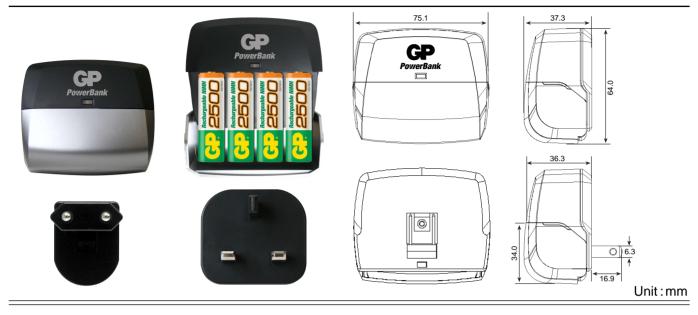

#### Model No.: GPPB540

Description : NiMH Battery Charger (Plug-in type with detachable travel plugs)

: AC 100-240V 50/60Hz Input Voltage

Input Power : 12W max

: For charging 1 to 4 pcs of NiMH AA or AAA batteries Application

Green LED on - for fully charged and trickle charge

Flashing Red LED - for primary battery or bad battery detected

**Dimensions** : 75.1(L) x 64(W) x 37.3(T) mm

Approval : GS, CE, UL, FCC

Warranty Period : 12 months from ex-factory date