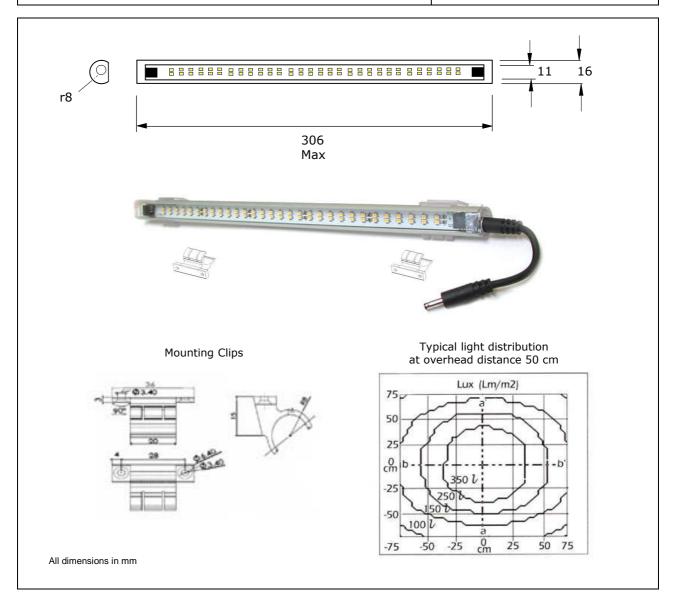

#### **Product Characteristics**

| Product Characteristics   |                                                                                |
|---------------------------|--------------------------------------------------------------------------------|
| Operating Voltage         | 24VDC                                                                          |
| Power Consumption         | 6W                                                                             |
| Number of LED rows        | Two                                                                            |
| Number of LEDs            | 60                                                                             |
| Overall Length            | 306 mm Maximum.                                                                |
| Nominal Light output      | 220 Lumens                                                                     |
| Colour Temperature        | 5500°K (Cool White)                                                            |
| Viewing Angle             | 1000                                                                           |
| Power Connector           | ø3.5mm x 1.3mm                                                                 |
| Life Duration             | 20,000 hours.                                                                  |
| Ingress Protection Rating | IP40                                                                           |
| Construction              | Rigid circuit board within matt aluminium casing, clear acrylic lens cover and |
|                           | end caps.                                                                      |

## Notes.

- 1) 2) Light Bar supplied with two mounting clips and one daisy-chain connector.
- RoHS compliant.