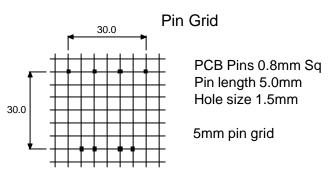

#### **12VA PCB MOUNTED TRANSFORMER**

Outline Drawing 230V version

**Outline Drawing Dual 115V version** 

THIS DOCUMENT IS THE PROPERTY OF DAGNALL ELECTRONICS LIMITED WHICH HOLDS THE COPYRIGHT IN THE DRAWING AND ALL THE DESIGN RIGHTS IN THE PRODUCT OR COMPONENTS DESCRIBED. ANY INFORMATION SHALL NOT BE COPIED, REPRODUCED OR DIVULGED TO A THIRD PARTY NOR SHALL THE PRODUCT OR COMPONENTS BE MADE, COPIED OR REPRODUCED OR ITS EXISTENCE DISCLOSED TO A THIRD PARTY WITHOR CONSENT IN WRITING OF DAGNALL ELECTRONICS LIMITED. IN THE INTEREST OF TECHNICAL IMPROVEMENT AND/OR CUSTOMER SERVICE DAGNALL ELECTRONICS RESERVES THE RIGHT TO INTRODUCE MODIFIED SPECIFICATIONS TO ANY OF THE PRODUCTS ILLUSTRATED OR DESCRIBED IN THIS DATASHEET. E&OE