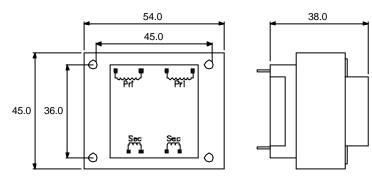

#### **12VA PCB MOUNTED TRANSFORMER**

Outline Drawing 230V version

**Outline Drawing Dual 115V version** 

THIS DOCUMENT IS THE PROPERTY OF DAGNALL ELECTRONICS LIMITED WHICH HOLDS THE COPYRIGHT IN THE DRAWING AND ALL THE DESIGN RIGHTS IN THE PRODUCT OR COMPONENTS DESCRIBED. ANY INFORMATION SHALL NOT BE COPIED, REPRODUCED OR DIVULGED TO A THIRD PARTY NOR SHALL THE PRODUCT OR COMPONENTS BE MADE, COPIED OR REPRODUCED OR ITS EXISTENCE DISCLOSED TO A THIRD PARTY WITHOR CONSENT IN WRITING OF DAGNALL ELECTRONICS LIMITED. IN THE INTEREST OF TECHNICAL IMPROVEMENT AND/OR CUSTOMER SERVICE DAGNALL ELECTRONICS RESERVES THE RIGHT TO INTRODUCE MODIFIED SPECIFICATIONS TO ANY OF THE PRODUCTS ILLUSTRATED OR DESCRIBED IN THIS DATASHEET. E&OE