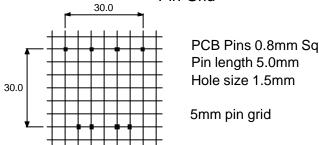

#### **12VA PCB MOUNTED TRANSFORMER**

Outline Drawing 230V version

**Outline Drawing Dual 115V version** 

THIS DOCUMENT IS THE PROPERTY OF DAGNALL ELECTRONICS LIMITED WHICH HOLDS THE COPYRIGHT IN THE DRAWING AND ALL THE DESIGN RIGHTS IN THE PRODUCT OR COMPONENTS DESCRIBED. ANY INFORMATION SHALL NOT BE COPIED, REPRODUCED OR DIVULGED TO A THIRD PARTY NOR SHALL THE PRODUCT OR COMPONENTS BE MADE, COPIED OR REPRODUCED OR ITS EXISTENCE DISCLOSED TO A THIRD PARTY WITHOR CONSENT IN WRITING OF DAGNALL ELECTRONICS LIMITED. IN THE INTEREST OF TECHNICAL IMPROVEMENT AND/OR CUSTOMER SERVICE DAGNALL ELECTRONICS RESERVES THE RIGHT TO INTRODUCE MODIFIED SPECIFICATIONS TO ANY OF THE PRODUCTS ILLUSTRATED OR DESCRIBED IN THIS DATASHEET. E&OE