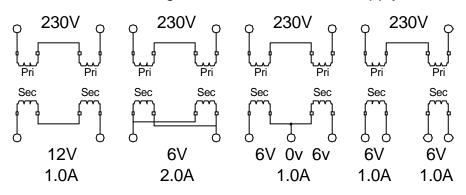

#### **12VA PCB MOUNTED TRANSFORMER**

Connection Diagrams for D3016

Connection Diagrams for D3020 - 230V supply

Connection Diagrams for D3020 - 115V supply

THIS DOCUMENT IS THE PROPERTY OF DAGNALL ELECTRONICS LIMITED WHICH HOLDS THE COPYRIGHT IN THE DRAWING AND ALL THE DESIGN RIGHTS IN THE PRODUCT OR COMPONENTS DESCRIBED. ANY INFORMATION SHALL NOT BE COPIED, REPRODUCED OR DIVULGED TO A THIRD PARTY NOR SHALL THE PRODUCT OR COMPONENTS BE MADE, COPIED OR REPRODUCED OR ITS EXISTENCE DISCLOSED TO A THIRD PARTY WITHOUT THE PRIOR CONSENT IN WRITING OF DAGNALL ELECTRONICS LIMITED. IN THE INTEREST OF TECHNICAL IMPROVEMENT AND/OR CUSTOMER SERVICE DAGNALL ELECTRONICS RESERVES THE RIGHT TO INTRODUCE MODIFIED SPECIFICATIONS TO ANY OF THE PRODUCTS ILLUSTRATED OR DESCRIBED IN THIS DATASHEET. E&OE