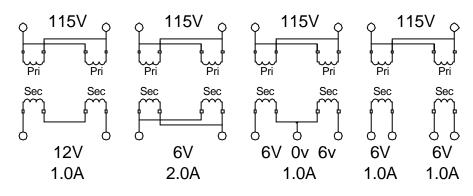

#### **12VA PCB MOUNTED TRANSFORMER**

Connection Diagrams for D3016

Connection Diagrams for D3020 - 230V supply

Connection Diagrams for D3020 - 115V supply

THIS DOCUMENT IS THE PROPERTY OF DAGNALL ELECTRONICS LIMITED WHICH HOLDS THE COPYRIGHT IN THE DRAWING AND ALL THE DESIGN RIGHTS IN THE PRODUCT OR COMPONENTS DESCRIBED. ANY INFORMATION SHALL NOT BE COPIED, REPRODUCED OR DIVULGED TO A THIRD PARTY NOR SHALL THE PRODUCT OR COMPONENTS BE MADE, COPIED OR REPRODUCED OR ITS EXISTENCE DISCLOSED TO A THIRD PARTY WITHOUT THE PRIOR CONSENT IN WRITING OF DAGNALL ELECTRONICS LIMITED. IN THE INTEREST OF TECHNICAL IMPROVEMENT AND/OR CUSTOMER SERVICE DAGNALL ELECTRONICS RESERVES THE RIGHT TO INTRODUCE MODIFIED SPECIFICATIONS TO ANY OF THE PRODUCTS ILLUSTRATED OR DESCRIBED IN THIS DATASHEET. E&OE