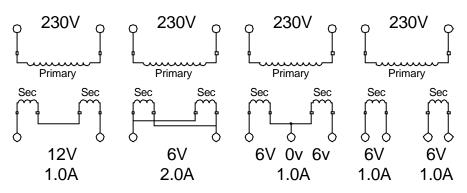

#### **12VA PCB MOUNTED TRANSFORMER**

Connection Diagrams for D3016

Connection Diagrams for D3020 - 230V supply

Connection Diagrams for D3020 - 115V supply

THIS DOCUMENT IS THE PROPERTY OF DAGNALL ELECTRONICS LIMITED WHICH HOLDS THE COPYRIGHT IN THE DRAWING AND ALL THE DESIGN RIGHTS IN THE PRODUCT OR COMPONENTS DESCRIBED. ANY INFORMATION SHALL NOT BE COPIED, REPRODUCED OR DIVULGED TO A THIRD PARTY NOR SHALL THE PRODUCT OR COMPONENTS BE MADE, COPIED OR REPRODUCED OR ITS EXISTENCE DISCLOSED TO A THIRD PARTY WITHOUT THE PRIOR CONSENT IN WRITING OF DAGNALL ELECTRONICS LIMITED. IN THE INTEREST OF TECHNICAL IMPROVEMENT AND/OR CUSTOMER SERVICE DAGNALL ELECTRONICS RESERVES THE RIGHT TO INTRODUCE MODIFIED SPECIFICATIONS TO ANY OF THE PRODUCTS ILLUSTRATED OR DESCRIBED IN THIS DATASHEET. E&OE