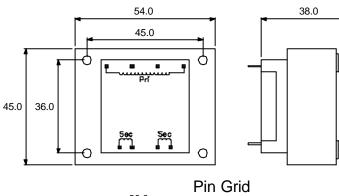

#### **12VA PCB MOUNTED TRANSFORMER**

Outline Drawing 230V version

**Outline Drawing Dual 115V version** 

THIS DOCUMENT IS THE PROPERTY OF DAGNALL ELECTRONICS LIMITED WHICH HOLDS THE COPYRIGHT IN THE DRAWING AND ALL THE DESIGN RIGHTS IN THE PRODUCT OR COMPONENTS DESCRIBED. ANY INFORMATION SHALL NOT BE COPIED, REPRODUCED OR DIVULGED TO A THIRD PARTY NOR SHALL THE PRODUCT OR COMPONENTS BE MADE, COPIED OR REPRODUCED OR ITS EXISTENCE DISCLOSED TO A THIRD PARTY WITHOR CONSENT IN WRITING OF DAGNALL ELECTRONICS LIMITED. IN THE INTEREST OF TECHNICAL IMPROVEMENT AND/OR CUSTOMER SERVICE DAGNALL ELECTRONICS RESERVES THE RIGHT TO INTRODUCE MODIFIED SPECIFICATIONS TO ANY OF THE PRODUCTS ILLUSTRATED OR DESCRIBED IN THIS DATASHEET. E&OE