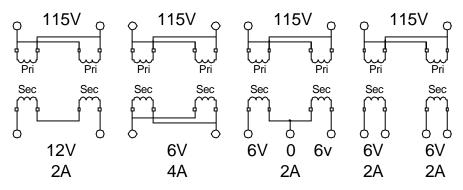

### Connection Diagrams for D3044 - 115V supply

THIS DOCUMENT IS THE PROPERTY OF DAGNALL ELECTRONICS LIMITED WHICH HOLDS THE COPYRIGHT IN THE DRAWING AND ALL THE DESIGN RIGHTS IN THE PRODUCT OR COMPONENTS DESCRIBED. ANY INFORMATION SHALL NOT BE COPIED, REPRODUCED OR DIVULGED TO A THIRD PARTY NOR SHALL THE PRODUCT OR COMPONENTS BE MADE, COPIED OR REPRODUCED OR ITS EXISTENCE DISCLOSED TO A THIRD PARTY WITHOUT THE PRIOR CONSENT IN WRITING OF DAGNALL ELECTRONICS LIMITED. IN THE INTEREST OF TECHNICAL IMPROVEMENT AND/OR CUSTOMER SERVICE DAGNALL ELECTRONICS RESERVES THE RIGHT TO INTRODUCE MODIFIED SPECIFICATIONS TO ANY OF THE PRODUCTS ILLUSTRATED OR DESCRIBED IN THIS DATASHEET. E&GE