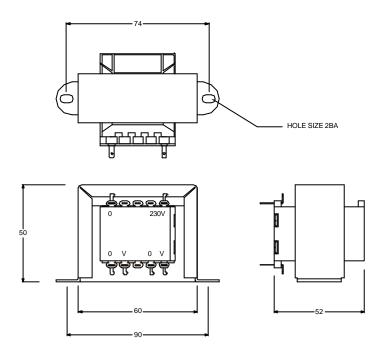

### **20VA CHASSIS MOUNTED TRANSFORMER**

Outline Drawing 230V Version

Outline Drawing Dual 115V Version

THIS DOCUMENT IS THE PROPERTY OF DAGNALL ELECTRONICS LIMITED WHICH HOLDS THE COPYRIGHT IN THE DRAWING AND ALL THE DESIGN RIGHTS IN THE PRODUCT OR COMPONENTS DESCRIBED. ANY INFORMATION SHALL NOT BE COPIED, REPRODUCED OR DIVULGED TO A THIRD PARTY NOR SHALL THE PRODUCT OR COMPONENTS BE MADE, COPIED OR REPRODUCED OR ITS EXISTENCE DISCLOSED TO A THIRD PARTY WITHOUT THE PRIOR CONSENT IN WRITING OF DAGNALL ELECTRONICS LIMITED. IN THE INTEREST OF TECHNICAL IMPROVEMENT AND/OR CUSTOMER SERVICE DAGNALL ELECTRONICS RESERVES THE RIGHT TO INTRODUCE MODIFIED SPECIFICATIONS TO ANY OF THE PRODUCTS ILLUSTRATED OR DESCRIBED IN THIS DATASHEET. E&OE