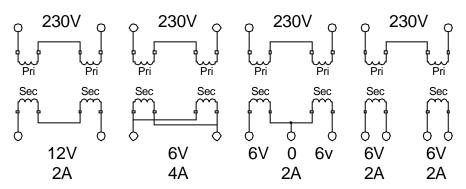

#### **20VA CHASSIS MOUNTED TRANSFORMER**

Connection Diagrams for D3040

### Connection Diagrams for D3044 - 230V supply