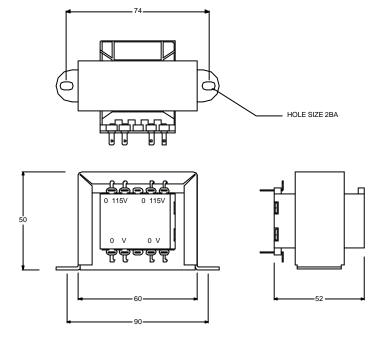

### **20VA CHASSIS MOUNTED TRANSFORMER**

Outline Drawing 230V Version

Outline Drawing Dual 115V Version

THIS DOCUMENT IS THE PROPERTY OF DAGNALL ELECTRONICS LIMITED WHICH HOLDS THE COPYRIGHT IN THE DRAWING AND ALL THE DESIGN RIGHTS IN THE PRODUCT OR COMPONENTS DESCRIBED. ANY INFORMATION SHALL NOT BE COPIED, REPRODUCED OR DIVULGED TO A THIRD PARTY NOR SHALL THE PRODUCT OR COMPONENTS BE MADE, COPIED OR REPRODUCED OR ITS EXISTENCE DISCLOSED TO A THIRD PARTY WITHOUT THE PRIOR CONSENT IN WRITING OF DAGNALL ELECTRONICS LIMITED. IN THE INTEREST OF TECHNICAL IMPROVEMENT AND/OR CUSTOMER SERVICE DAGNALL ELECTRONICS RESERVES THE RIGHT TO INTRODUCE MODIFIED SPECIFICATIONS TO ANY OF THE PRODUCTS ILLUSTRATED OR DESCRIBED IN THIS DATASHEET. E&OE