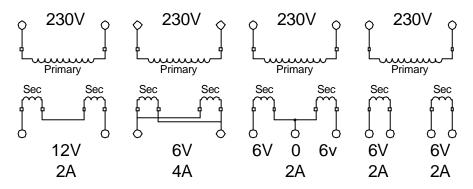

#### **20VA CHASSIS MOUNTED TRANSFORMER**

Connection Diagrams for D3040

### Connection Diagrams for D3044 - 230V supply

### Connection Diagrams for D3044 - 115V supply

THIS DOCUMENT IS THE PROPERTY OF DAGNALL ELECTRONICS LIMITED WHICH HOLDS THE COPYRIGHT IN THE DRAWING AND ALL THE DESIGN RIGHTS IN THE PRODUCT OR COMPONENTS DESCRIBED. ANY INFORMATION SHALL NOT BE COPIED, REPRODUCED OR DIVULGED TO A THIRD PARTY NOR SHALL THE PRODUCT OR COMPONENTS BE MADE, COPIED OR REPRODUCED OR ITS EXISTENCE DISCLOSED TO A THIRD PARTY WITHOUT THE PRIOR CONSENT IN WRITING OF DAGNALL ELECTRONICS LIMITED. IN THE INTEREST OF TECHNICAL IMPROVEMENT AND/OR CUSTOMER SERVICE DAGNALL ELECTRONICS RESERVES THE RIGHT TO INTRODUCE MODIFIED SPECIFICATIONS TO ANY OF THE PRODUCTS ILLUSTRATED OR DESCRIBED IN THIS DATASHEET. E&GE