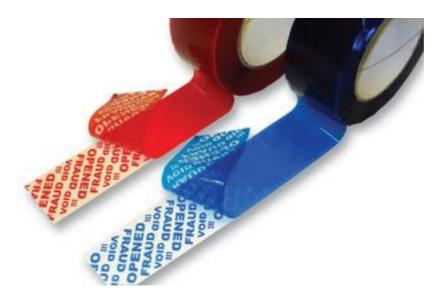

## **Tamper Evident Security Tape**

- Tamper evident tapes offer an excellent deterrent and added protection for a wide range of products.
- The tapes can be used to secure electrical goods, designer clothing, mobile phones in transit and also sensitive materials including drugs, evidence, documents, medical samples and much more.
- The tamper evident tapes incorporate an indicator, designed to provide visual evidence that tampering has occurred and that the tape has been removed.
- The tamper evident range is used by a variety of industries including OEMs, banks, airline services, pharmaceutical, forensic and confidential document printers.
- Reveal Text: OPENDED / FRAUD / VOID