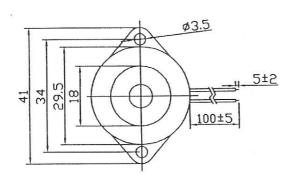

|
| Operating Voltage                          | 1.5 ~ 16VDC                  |
| Rated Current at rated voltage             | 15mA                         |
| Min Sound Output at 30cm, at rated voltage | 95dB                         |
| Resonant Frequency                         | 3500±500Hz                   |
| Tone                                       | Continuous                   |
| Operating Temperature                      | -20 ~ +60°C                  |
| Storage Temperature                        | -30 ~ +70°C                  |
| Lead Wire                                  | UL1007 AWG26                 |
| Weight                                     | 15g                          |

Value applying rated voltage (DC)

DIMENSIONS: (UNIT: mm, TOLERANCE: ±0.5mm)