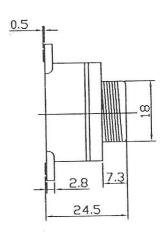

|
| Operating Voltage                          | 1.5 ~ 16VDC                  |
| Rated Current at rated voltage             | 15mA                         |
| Min Sound Output at 30cm, at rated voltage | 95dB                         |
| Resonant Frequency                         | 3500±500Hz                   |
| Tone                                       | Continuous                   |
| Operating Temperature                      | -20 ~ +60°C                  |
| Storage Temperature                        | -30 ~ +70°C                  |
| Lead Wire                                  | UL1007 AWG26                 |
| Weight                                     | 15g                          |

Value applying rated voltage (DC)

DIMENSIONS: (UNIT: mm, TOLERANCE: ±0.5mm)