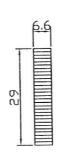

|
| Operating Voltage                          | 1.5 ~ 16VDC                  |
| Rated Current at rated voltage             | 15mA                         |
| Min Sound Output at 30cm, at rated voltage | 95dB                         |
| Resonant Frequency                         | 3500±500Hz                   |
| Tone                                       | Continuous                   |
| Operating Temperature                      | -20 ~ +60°C                  |
| Storage Temperature                        | -30 ~ +70°C                  |
| Lead Wire                                  | UL1007 AWG26                 |
| Weight                                     | 15g                          |

Value applying rated voltage (DC)

DIMENSIONS: (UNIT: mm, TOLERANCE: ±0.5mm)