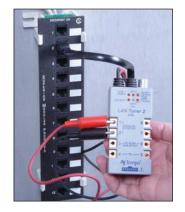

# **SOME APPLICATIONS:**

Wink a LAN hub activity light and trace the cable at the same time.

Check to see if a jack as active LAN service.

Check to see if a jack has telephone srvice.