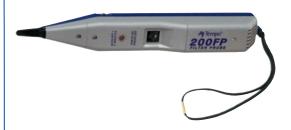

# RELATED PRODUCTS

200FP Filtered Tone Probe

By selectively filtering out power line hum, the 200FP can be used with any tone generator for faster, more accurate cable and wire identification.