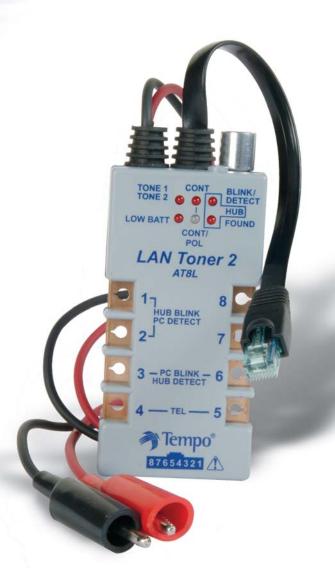

## **APPLICATIONS:**

Designed for the installation and maintenance of voice and data wiring systems, the AT8L LAN Toner 2 integrates a number of useful features: digital LAN signaling for sensing service and blinking hub activity lights, a flexible tone tracing generator, service voltage detection, short circuit checking and a series-connectable banjo adapter that works for RJ11 and RJ45 jacks or cables. The LAN Toner 2 can be used to identify and troubleshoot the most common problems found in building and maintaining communications wiring.

## **FEATURES:**

- Digital interaction with LAN hubs and switches
- Splitable tone connections for tracking LAN cable
- · LAN Hub tracking with activity light blinking
- LAN Hub detection
- Telephone service indicator
- Powered Ethernet check
- · Short circuit check
- Selectable tracing tone sounds
- · Series-connectable breakout adapter
- Works in RJ11 and RJ45-type jacks
- · Low battery indicator

# **SOME APPLICATIONS:**

Wink a LAN hub activity light and trace the cable at the same time.

Check to see if a jack as active LAN service.

Check to see if a jack has telephone srvice.