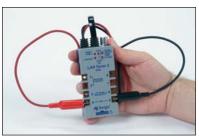

## **APPLICATIONS:**

Designed for the installation and maintenance of voice and data wiring systems, the AT8L LAN Toner 2 integrates a number of useful features: digital LAN signaling for sensing service and blinking hub activity lights, a flexible tone tracing generator, service voltage detection, short circuit checking and a series-connectable banjo adapter that works for RJ11 and RJ45 jacks or cables. The LAN Toner 2 can be used to identify and troubleshoot the most common problems found in building and maintaining communications wiring.

## **FEATURES:**

- Digital interaction with LAN hubs and switches
- Splitable tone connections for tracking LAN cable
- · LAN Hub tracking with activity light blinking
- LAN Hub detection
- Telephone service indicator
- Powered Ethernet check
- · Short circuit check
- Selectable tracing tone sounds
- · Series-connectable breakout adapter
- Works in RJ11 and RJ45-type jacks
- · Low battery indicator

# AT8L | LAN Toner 2