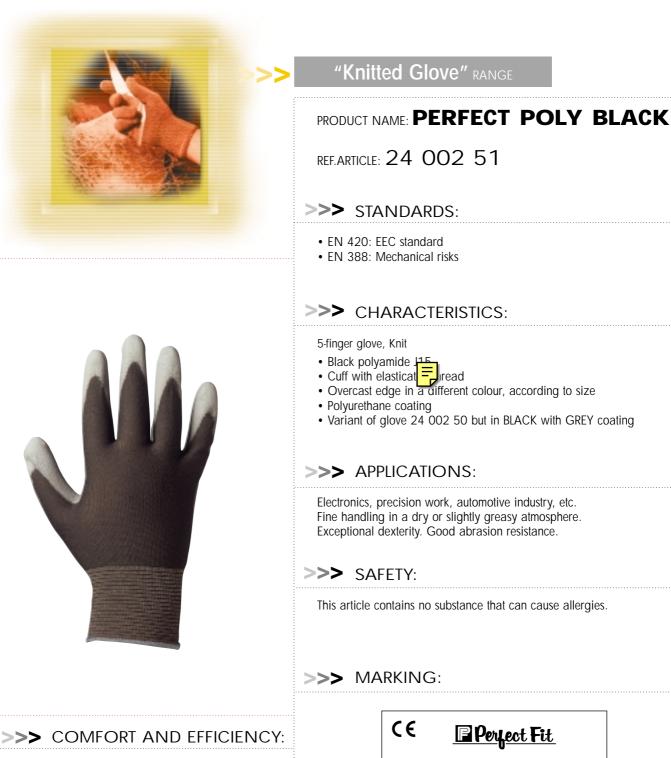

• Available in sizes 6 to 10

| Size                    | 6     | 7   | 8    | 9      | 10    |
|-------------------------|-------|-----|------|--------|-------|
| Hand<br>width (in mm)   | 85    | 87  | 95   | 100    | 102   |
| Glove<br>length (in mm) | 220   | 230 | 240  | 250    | 260   |
| Edging colour           | Green | Red | Blue | Yellow | White |

#### >>> DEXTERITY:

EN420. Level 5/5

## >>> PERFORMANCES:

EN388. 41XX

# **CE** <u>Perject Fit</u> 24 002 51 9 <u>41XX</u>

## >>> CLEANNING:

Good resistance to washing

## >>> PACKAGING:

The smallest packaging is for 10 pairs, with instruction booklet No. 065.



| The marketing manage           | er for the EUROPEAN COMMUNITY market