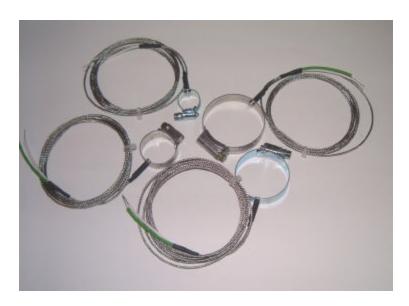

## PIPE SURFACE THERMOCOUPLE up to 350°C

## A type J & K stainless steel pipe clamp sensor with adjustable diameter

- 1 Grounded tip for fast response
- 2 Rated 350°C
- 3 Fits pipe diameters 13mm to 55mm (4 sizes)
- 4 2m glassfibre stainless steel braided extension lead, 7/0.2mm