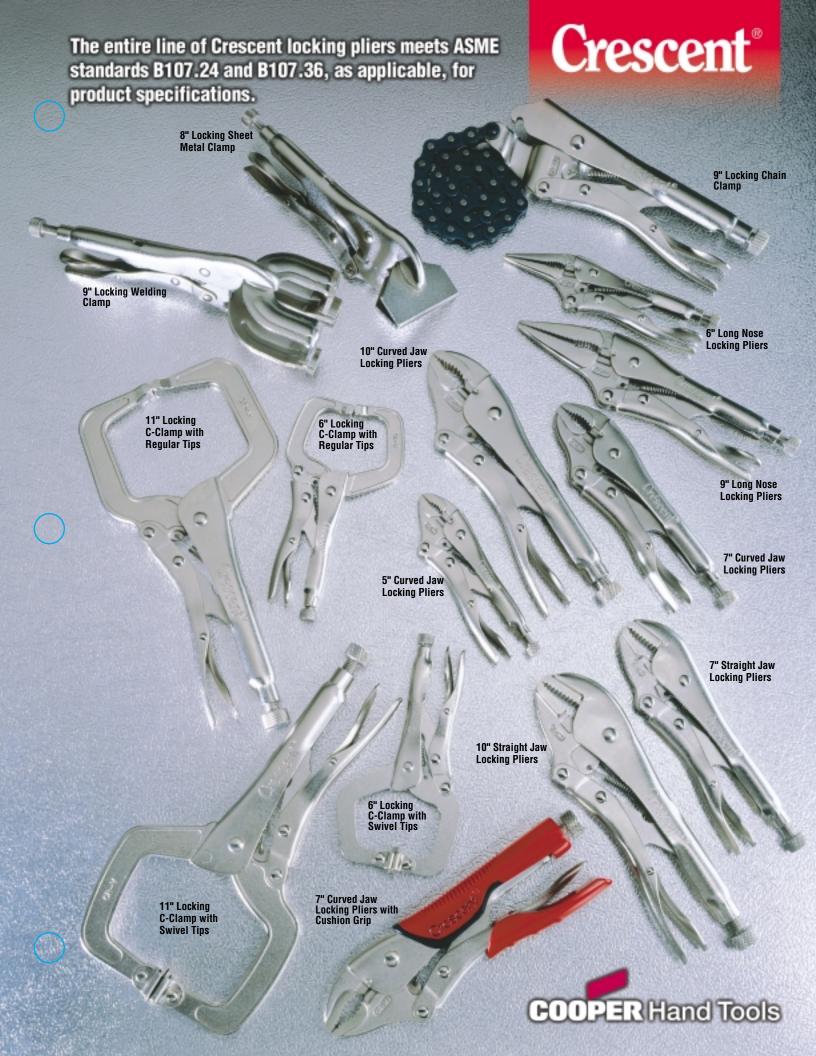

#### Designed for superior performance.

Crescent brand locking pliers are made to an exacting standard that results in improved durability and long-term performance. In fact, they not only meet the performance of the leading competitor, but also meet stringent ASME standards B107.24 and B107.36, as applicable, for product specifications, including strength and maximum jaw opening capacity. Yet, as strong as they are, Crescent locking pliers still maintain the narrow profile required for work in tight and confined spaces. A full line of locking products is available, including curved and straight jaw pliers, long nose pliers, regular tip and swivel-pad 'C' clamps, cushion grip sets, and more. See the new line of Crescent locking pliers soon wherever true professional quality construction tools are sold.

Locking C-Clamps allow quick, easy positioning of workpieces. Swivel tips minimize marring on softer materials.

Locking Welding Clamp holds workpieces firmly in position. Open design allows clear access for welding.

Locking Chain Clamp grips large or irregular-shaped objects effectively, yet minimizes crushing.

## **Get a lock on performance**

and a grip on savings.

Now you have a choice in quality locking pliers. The new line from Crescent offers performance which meets that of the leading competitor at a substantially lower cost. But don't take our word for it. Compare Crescent head-to-head against any other locking pliers and we guarantee the only difference you'll find is on the price tag. We have the most popular sizes and styles of locking products, including sheet metal and welder's clamps, and even a set of cushion grip locking pliers. So check us out. You're going to like what you see.