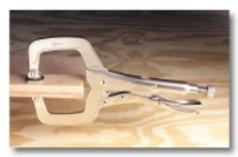

Locking C-Clamps allow quick, easy positioning of workpieces. Swivel tips minimize marring on softer materials.

Locking Welding Clamp holds workpieces firmly in position. Open design allows clear access for welding.