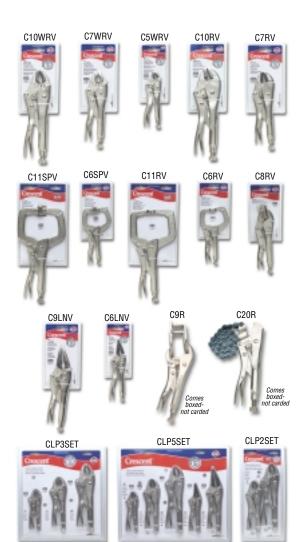

| Catalog<br>Number | Description                                                                                                                                                                                                                                                      |
|-------------------|------------------------------------------------------------------------------------------------------------------------------------------------------------------------------------------------------------------------------------------------------------------|
| C7RV              | 7" Straight Jaw Locking Pliers                                                                                                                                                                                                                                   |
| C10RV             | 10" Straight Jaw Locking Pliers                                                                                                                                                                                                                                  |
| C5WRV             | 5" Curved Jaw Locking Pliers with Wire Cutter                                                                                                                                                                                                                    |
| C7WRV             | 7" Curved Jaw Locking Pliers with Wire Cutter                                                                                                                                                                                                                    |
| C10WRV            | 10" Curved Jaw Locking Pliers with Wire Cutter                                                                                                                                                                                                                   |
| C6LNV             | 6" Long Nose Locking Pliers with Wire Cutter                                                                                                                                                                                                                     |
| C9LNV             | 9" Long Nose Locking Pliers with Wire Cutter                                                                                                                                                                                                                     |
| C6RV              | 6" Locking 'C' Clamp with Regular Tips                                                                                                                                                                                                                           |
| C6SPV             | 6" Locking 'C' Clamp with Swivel Pads                                                                                                                                                                                                                            |
| C11RV             | 11" Locking 'C' Clamp with Regular Tips                                                                                                                                                                                                                          |
| C11SPV            | 11" Locking 'C' Clamp with Swivel Pads                                                                                                                                                                                                                           |
| C8RV              | 8" Locking Sheet Metal Clamp                                                                                                                                                                                                                                     |
| C9R               | 9" Locking Welder's Clamp                                                                                                                                                                                                                                        |
| C20R              | 9" Locking Chain Clamp with 18" Chain                                                                                                                                                                                                                            |
| CLP5SET           | 5-Piece Locking Pliers Set: 5" Curved Jaw Locking Pliers with Wire Cutter 7" Curved Jaw Locking Pliers with Wire Cutter 10" Curved Jaw Locking Pliers with Wire Cutter 6" Long Nose Locking Pliers with Wire Cutter 9" Long Nose Locking Pliers with Wire Cutter |
| CLP3SET           | 3-Piece Locking Pliers Set: 5" Curved Jaw Locking Pliers with Wire Cutter 7" Curved Jaw Locking Pliers with Wire Cutter 10" Curved Jaw Locking Pliers with Wire Cutter                                                                                           |
| CLP2SET           | 2-Piece Locking Pliers Set:<br>7" Curved Jaw Locking Pliers with Wire Cutter<br>10" Curved Jaw Locking Pliers with Wire Cutter                                                                                                                                   |
| CLP3SETC          | <b>3-Piece Cushion Grip Locking Pliers Set</b> : <i>Not Shown</i><br>5" Cushion Grip Curved Jaw Locking Pliers with Wire Cutter<br>7" Cushion Grip Curved Jaw Locking Pliers with Wire Cutter<br>10" Cushion Grip Curved Jaw Locking Pliers with Wire Cutter     |