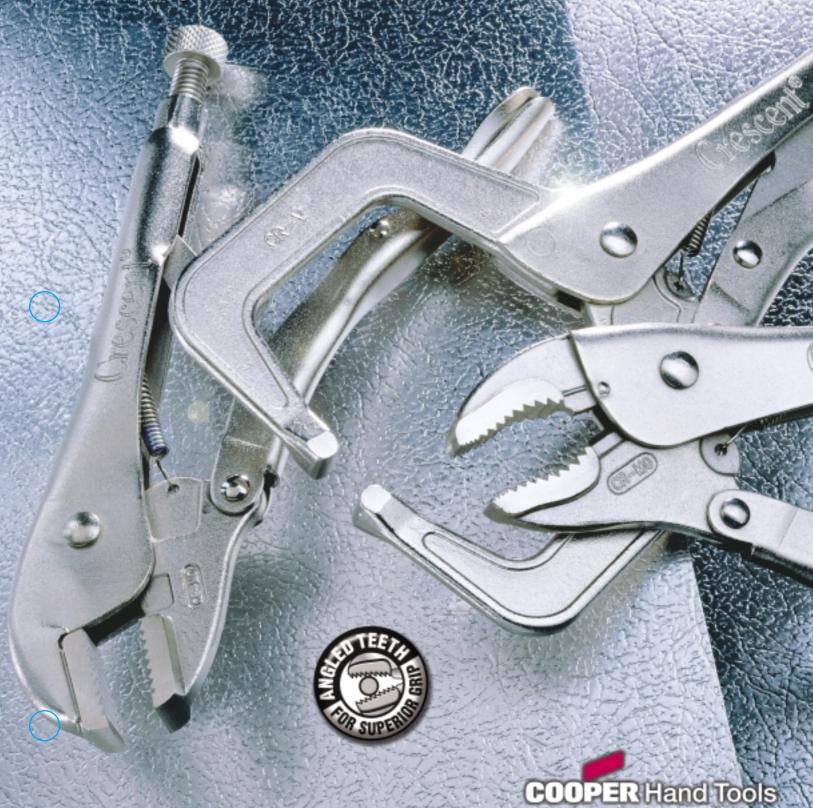

#### Designed for superior performance.

Crescent brand locking pliers are made to an exacting standard that results in improved durability and long-term performance. In fact, they not only meet the performance of the leading competitor, but also meet stringent ASME standards B107.24 and B107.36, as applicable, for product specifications, including strength and maximum jaw opening capacity. Yet, as strong as they are, Crescent locking pliers still maintain the narrow profile required for work in tight and confined spaces. A full line of locking products is available, including curved and straight jaw pliers, long nose pliers, regular tip and swivel-pad 'C' clamps, cushion grip sets, and more. See the new line of Crescent locking pliers soon wherever true professional quality construction tools are sold.

## **Get a lock on performance**

and a grip on savings.

Now you have a choice in quality locking pliers. The new line from Crescent offers performance which meets that of the leading competitor at a substantially lower cost. But don't take our word for it. Compare Crescent head-to-head against any other locking pliers and we guarantee the only difference you'll find is on the price tag. We have the most popular sizes and styles of locking products, including sheet metal and welder's clamps, and even a set of cushion grip locking pliers. So check us out. You're going to like what you see.