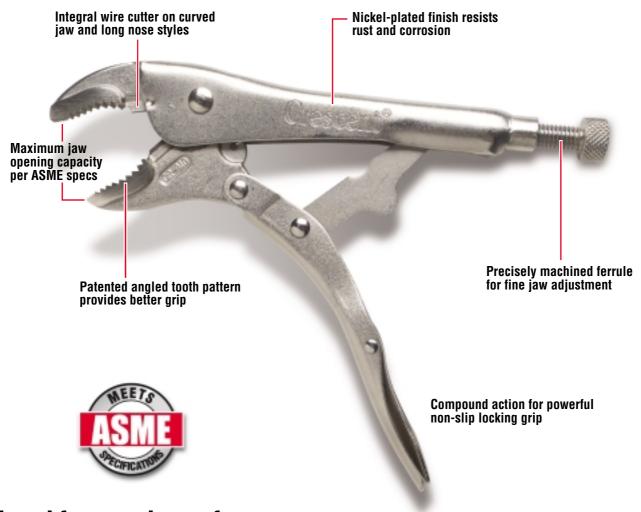

#### Designed for superior performance.

Crescent brand locking pliers are made to an exacting standard that results in improved durability and long-term performance. In fact, they not only meet the performance of the leading competitor, but also meet stringent ASME standards B107.24 and B107.36, as applicable, for product specifications, including strength and maximum jaw opening capacity. Yet, as strong as they are, Crescent locking pliers still maintain the narrow profile required for work in tight and confined spaces. A full line of locking products is available, including curved and straight jaw pliers, long nose pliers, regular tip and swivel-pad 'C' clamps, cushion grip sets, and more. See the new line of Crescent locking pliers soon wherever true professional quality construction tools are sold.