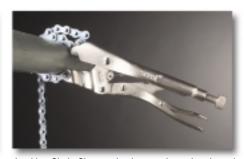

Locking Chain Clamp grips large or irregular-shaped objects effectively, yet minimizes crushing.