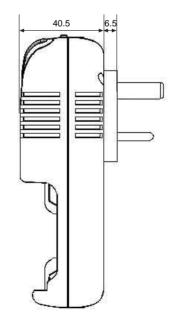

MTBF : 30000 hours (at ambient temperature 25°C)

Operating Temperature : 0°C to 45°C Storage Temperature : -25°C to 60°C

Charge Indicator : LED for each channel; two channels operate individually.

Dimensions : 130(L) X 75(W) X 40.5(T)mm

Approval : CE

Warranty Period : 12 months from ex-factory date.

Unit:mm

NOTE: It is safe to charge GP NiMH batteries continuously with GP PowerBank Nite-lite.