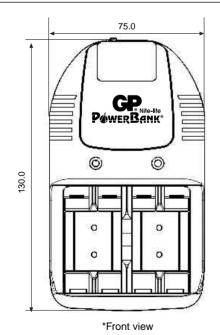

MTBF : 30000 hours (at ambient temperature 25°C)

Operating Temperature : 0°C to 45°C Storage Temperature : -25°C to 60°C

Charge Indicator : LED for each channel; two channels operate individually.

Dimensions : 130(L) X 75(W) X 40.5(T)mm

Approval : CE

Warranty Period : 12 months from ex-factory date.

Unit:mm

NOTE: It is safe to charge GP NiMH batteries continuously with GP PowerBank Nite-lite.