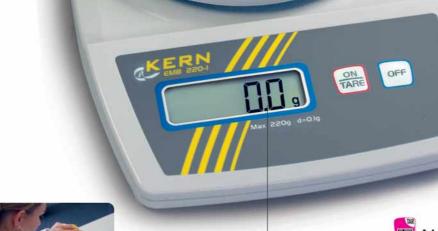

TAR Tare: put back displayed value to "0" during weighing process, e.g. to add or remove weighing material from a container.

#### Entry level model School balance

Order Hotline: Go to back page of catalogue

Delivery 1 day

Chemistry school experiments

Weighing plate A

1 x 9 V block battery (■), or 2 x 1.5 V, size AA (▲). AUTO-OFF function after 3 min without a change of load to preserve the batteries, can be switched off

Mains adapter (power supply) can be reordered at any time, KERN 440-902

| Model      | Weighing<br>range<br>Max<br>g | Read-<br>out<br>d | Weighing plate mm | Battery    |  |  |
|------------|-------------------------------|-------------------|-------------------|------------|--|--|
| EMB 200-2  | 200                           | 0,01              | Α                 |            |  |  |
| EMB 600-2  | 600                           | 0,01              | Α                 |            |  |  |
| EMB 220-1  | 220                           | 0,1               | В                 | A          |  |  |
| EMB 500-1  | 500                           | 0,1               | В                 |            |  |  |
| EMB 1200-1 | 1200                          | 0,1               | В                 |            |  |  |
| EMB 2200-0 | 2200                          | 1                 | В                 | A .        |  |  |
| EMB 5.2K1  | 5200                          | 1                 | В                 |            |  |  |
| EMB 5.2K5  | 5200                          | 5                 | В                 | <b>A</b> . |  |  |