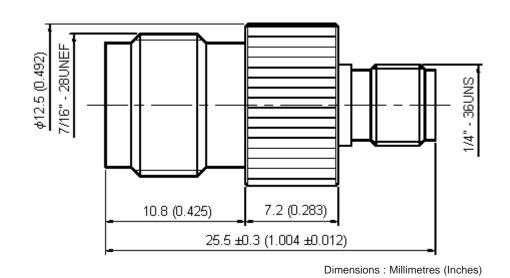

## **Specifications:**

Bodies : Brass per JIS-C3604.

Centre Contact : Beryllium Copper per ASTM B196 UNS C17300.

Insulation : PTFE per ASTM D1457 and ASTM D1710.

Connector interface per MIL-STD-348A.

Part to be clean and free of burrs.

## Specification Table

| Number | Description    | Material         | Finish               | Part Number |  |  |
|--------|----------------|------------------|----------------------|-------------|--|--|
| 1      | Body           | Brass            | Nickel 100µ" Minimum |             |  |  |
| 2      | Insulation     | PTFE None        |                      | 19-41-4 TGN |  |  |
| 3      | Centre Contact | Beryllium Copper | Gold                 | 19-41-4 TGN |  |  |
| 4      | Chassis        | Brass            | Nickel 100µ" Minimum |             |  |  |