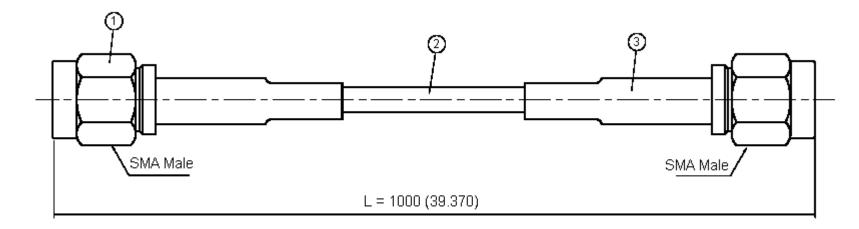

Dimensions : Millimetres (Inches)

## **Specifications:**

Bodies: Stainless Steel per JIS SUS 303.Centre Contact: Brass per JIS-C3604.Insulation: PTFE per ASTM D1457 and ASTM D1710.Crimp Ferrule: Brass per JIS-C2700.Connector interface per MIL-STD-348A.Part to be clean and free of burrs.

## **Specification Table**

| Number | Description        | Finish  | Part Number   |  |  |
|--------|--------------------|---------|---------------|--|--|
| 1      | 19-03-3 174U (50Ω) | -       |               |  |  |
| 2      | Cable              | RG/316U | YH46-08-01000 |  |  |
| 3      | Heat Shrink Tube   | Black   |               |  |  |