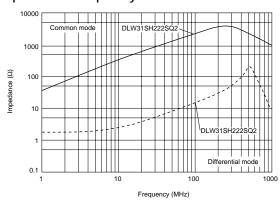

#### **Data Sheet**

# For Automotive Chip CommonMode ChokeCoil for Automotive

## DLW31S Series (1206 Size)

#### ■ Dimension



### ■ Equivalent Circuit



#### ■ Impedance-Frequency Characteristics



#### ■ Packaging

| Code | Packaging           | Minimum Quantity |  |  |  |
|------|---------------------|------------------|--|--|--|
| L    | 180mm Embossed Tape | 2000             |  |  |  |
| В    | Bulk(Bag)           | 500              |  |  |  |

#### ■ Rated Value (□: packaging code)

| Part Number    | Common Mode Impedance<br>(at 100MHz/20°C) | Rated Current | Rated Voltage | Insulation Resistance (min.) | Withstand Voltage | DC Resistance | Operating<br>Temperature Range | Number of Circuit |
|----------------|-------------------------------------------|---------------|---------------|------------------------------|-------------------|---------------|--------------------------------|-------------------|
| DLW31SH222SQ2□ | 2200ohm±25%                               | 80mA