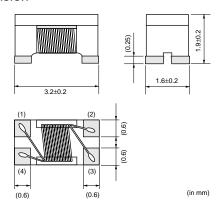

#### **Data Sheet**

# For Automotive Chip CommonMode ChokeCoil for Automotive

## DLW31S Series (1206 Size)

#### ■ Dimension



### ■ Equivalent Circuit



#### ■ Impedance-Frequency Characteristics



#### ■ Packaging

| Code | Packaging           | Minimum Quantity |  |  |  |
|------|---------------------|------------------|--|--|--|
| L    | 180mm Embossed Tape | 2000             |  |  |  |
| В    | Bulk(Bag)           | 500              |  |  |  |

#### ■ Rated Value (□: packaging code)

| Part Number    | Common Mode Impedance<br>(at 100MHz/20°C) | Rated Current | Rated Voltage | Insulation Resistance (min.) | Withstand Voltage | DC Resistance | Operating<br>Temperature Range | Number of Circuit |
|----------------|-------------------------------------------|---------------|---------------|------------------------------|-------------------|---------------|--------------------------------|-------------------|