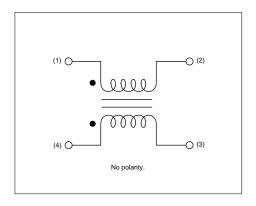

#### **Data Sheet**

# For Automotive Chip CommonMode ChokeCoil for Automotive

## DLW31S Series (1206 Size)

#### ■ Dimension



### ■ Equivalent Circuit



#### ■ Impedance-Frequency Characteristics



#### ■ Packaging

| Code | Packaging           | Minimum Quantity |  |  |  |
|------|---------------------|------------------|--|--|--|
| L    | 180mm Embossed Tape | 2000             |  |  |  |
| В    | Bulk(Bag)           | 500              |  |  |  |

#### ■ Rated Value (□: packaging code)

| Part Number    | Common Mode Impedance<br>(at 100MHz/20°C) | Rated Current | Rated Voltage | Insulation Resistance (min.) | Withstand Voltage | DC Resistance | Operating<br>Temperature Range | Number of Circuit |
|----------------|-------------------------------------------|---------------|---------------|------------------------------|-------------------|---------------|--------------------------------|-------------------|
| DLW31SH222SQ2□ | 2200ohm±