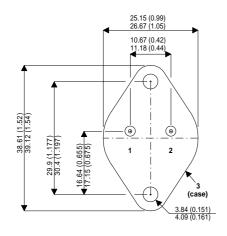

BUX81

Dimensions in mm (inches).

## TO3 (TO204AA) PINOUTS

1 – Base

2 - Emitter

Case - Collector

| Parameter                 | Test Conditions            | Min. | Тур. | Max. | Units |
|---------------------------|----------------------------|------|------|------|-------|
| V <sub>CEO</sub> *        |                            |      |      | 450  | V     |
| I <sub>C(CONT)</sub>      |                            |      |      | 10   | Α     |
| h <sub>FE</sub>           | @ $5/1.2 (V_{CE} / I_{C})$ | 30   |      |      | -     |
| f <sub>t</sub>            |                            |      | 1.5M |      | Hz    |
| P <sub>D</sub>            |                            |      |      | 100  | W     |
| * Maximum Working Voltage |                            |      |      |      |       |