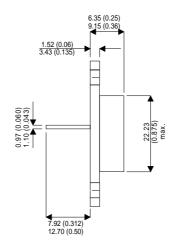

BUX81

Dimensions in mm (inches).

## TO3 (TO204AA) PINOUTS

1 – Base

2 - Emitter

Case - Collector

| Parameter                 | Test Conditions            | Min. | Тур. | Max. | Units |
|---------------------------|----------------------------|------|------|------|-------|
| V <sub>CEO</sub> *        |                            |      |      | 450  | V     |
| I <sub>C(CONT)</sub>      |                            |      |      | 10   | Α     |
| h <sub>FE</sub>           | @ $5/1.2 (V_{CE} / I_{C})$ | 30   |      |      | -     |
| f <sub>t</sub>            |                            |      | 1.5M |      | Hz    |
| P <sub>D</sub>            |                            |      |      | 100  | W     |
| * Maximum Working Voltage |                            |      |      |      |       |