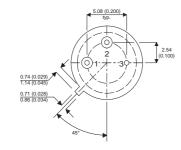

BSX61

Dimensions in mm (inches).





## TO39 (TO205AD) PINOUTS

1 - Emitter

2 - Base

3 – Collector

## Bipolar NPN Device in a Hermetically sealed TO39 Metal Package.

## **Bipolar NPN Device.**

$$V_{ceo} = 45V$$

$$I_c = 1A$$

All Semelab hermetically sealed products can be processed in accordance with the requirements of BS, CECC and JAN, JANTX, JANTXV and JANS specifications

| Parameter                 | Test Conditions                | Min. | Тур. | Max. | Units |
|---------------------------|--------------------------------|------|------|------|-------|
| V <sub>CEO</sub> *        |                                |      |      | 45   | V     |
| I <sub>C(CONT)</sub>      |                                |      |      | 1    | Α     |
| h <sub>FE</sub>           | $@$ 1/0.5 ( $V_{CE} / I_{C}$ ) | 25   |      |