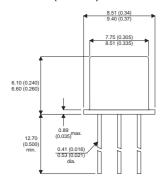

BSX61

Dimensions in mm (inches).





## TO39 (TO205AD) PINOUTS

1 - Emitter

2 - Base

3 – Collector

## Bipolar NPN Device in a Hermetically sealed TO39 Metal Package.

## **Bipolar NPN Device.**

$$V_{ceo} = 45V$$

$$I_c = 1A$$

All Semelab hermetically sealed products can be processed in accordance with the requirements of BS, CECC and JAN, JANTX, JANTXV and JANS specifications

| Parameter                 | Test Conditions                | Min. | Тур. | Max. | Units |
|---------------------------|--------------------------------|------|------|------|-------|
| V <sub>CEO</sub> *        |                                |      |      | 45   | V     |
| I <sub>C(CONT)</sub>      |                                |      |      | 1    | Α     |
| h <sub>FE</sub>           | $@$ 1/0.5 ( $V_{CE} / I_{C}$ ) | 25   |      |