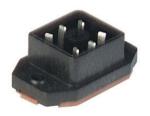

## GO 6 FAV M schwarz/black

Industrial Connectors:Rectangular connectors G-series:Cable plug

| Delivery informations |                                                            |
|-----------------------|------------------------------------------------------------|
| Availability          | available                                                  |
| Document created at   | 18.06.2008                                                 |
| Product description   |                                                            |
| Description           | Surface mounted connector with flange with solder contacts |
| Туре                  | GO 6 FAV M schwarz/black                                   |
| Order No.             | 932 669-100                                                |
| Type of contact       | blade contacts                                             |
| Number of contacts    | 6                                                          |
| Standard              | DIN VDE 0627 / IEC 61984                                   |
| Housing Color         | black                                                      |
| Drawing               |                                                            |