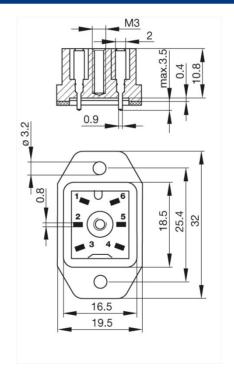

## GO 6 FAV M schwarz/black

Industrial Connectors:Rectangular connectors G-series:Cable plug

| Delivery informations |                                                            |
|-----------------------|------------------------------------------------------------|
| Availability          | available                                                  |
| Document created at   | 18.06.2008                                                 |
| Product description   |                                                            |
| Description           | Surface mounted connector with flange with solder contacts |
| Туре                  | GO 6 FAV M schwarz/black                                   |
| Order No.             | 932 669-100                                                |
| Type of contact       | blade contacts                                             |
| Number of contacts    | 6                                                          |
| Standard              | DIN VDE 0627 / IEC 61984                                   |
| Housing Color         | black                                                      |
| Drawing               |                                                            |

| Technical data      |                 |  |
|---------------------|-----------------|--|
| Pin dimensions      | 2.8 mm x 0.8 mm |  |
| Rated voltage       | AC/DC 50 V      |  |
| Rated current       | 6 A             |  |
| Contact resistance  | <= 4 mOhm       |  |
| Type of termination | solder          |  |
| Mounting            | screws          |  |
| Material            |                 |  |