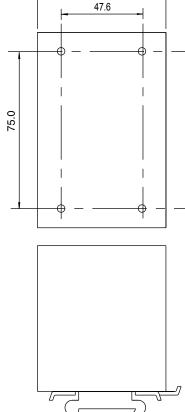

## **OUTLINE DRAWING OF MS3 HEATSINK**

Dimensions in mm

Consult Crydom Technical to ensure that the heatsink is suitably rated for a particular SSR.

Tolerances excluding SSR fixing holes =  $\pm 1.0$ mm SSR fixing holes centres =  $\pm 0.5$ mm

The heatsink is supplied with four mounting screws - SEMS M5 x12mm

75.0

Email: sales@crydom.com WEB SITE: http://www.crydom.com UK: +44 (0)1202 365070 FAX +44 (0)1202 365090 Crydom International Ltd., 7 Cobham Road, Ferndown Industrial Estate, Ferndown, Dorset BH21 7PE, Email: intsales@crydom.com.