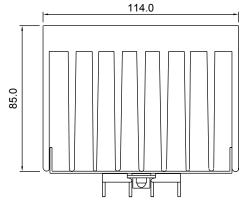

## **OUTLINE DRAWING OF MS3 HEATSINK**

Dimensions in mm

Consult Crydom Technical to ensure that the heatsink is suitably rated for a particular SSR.

Tolerances excluding SSR fixing holes =  $\pm 1.0$ mm SSR fixing holes centres =  $\pm 0.5$ mm

The heatsink is supplied with four mounting screws - SEMS M5 x12mm

75.0

Email: sales@crydom.com WEB SITE: http://www.crydom.com UK: +44 (0)1202 365070 FAX +44 (0)1202 365090 Crydom International Ltd., 7 Cobham Road, Ferndown Industrial Estate, Ferndown, Dorset BH21 7PE, Email: intsales@crydom.com.