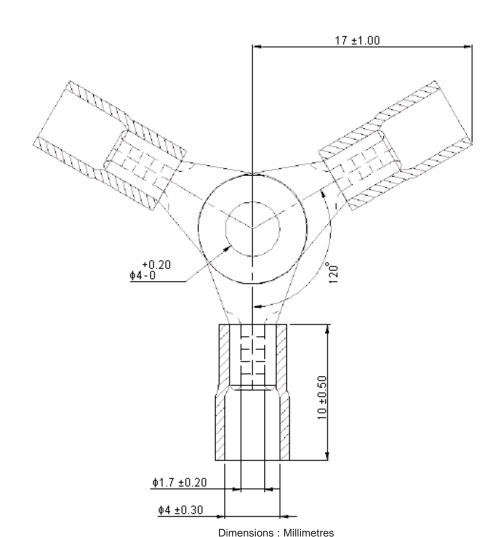

Insulation Colour : 22 - 16 AWG : Red.

Wire Range : 22 - 16 AWG (0.5 - 1.5mm<sup>2</sup>).

Terminals Surface Treatment : Tin Plated.

TOLERANCES:

UNLESS OTHERWISE SPECIFIED, DIMENSIONS ARE FOR REFERENCE PURPOSES ONLY.

| DRAWN BY:    | DATE:    |
|--------------|----------|
| Lakshmi      | 10/09/07 |
| CHECKED BY:  | DATE:    |
| Suresh       | 10/09/07 |
| APPROVED BY: | DATE:    |
| G.Cook       | 25/09/07 |