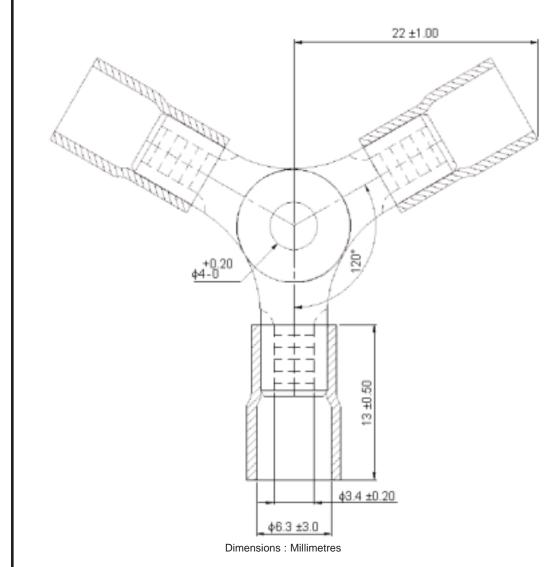

| Specifications:          |
|--------------------------|
| Maximum Electric Current |

| Maximum Electric Current    | · <b>Ampere</b> 35 50     |  |  |  |  |
|-----------------------------|---------------------------|--|--|--|--|
| Maximum Electrical Rating   | : 75°C 600 Volts.         |  |  |  |  |
| Connector Material          | : Copper.                 |  |  |  |  |
| Insulation Material         | : Vinyl.                  |  |  |  |  |
| Insulation Colour           | : 12 - 10 AWG : Yellow.   |  |  |  |  |
| Wire Range                  | : 12 - 10 AWG (4 - 6mm²). |  |  |  |  |
| Terminals Surface Treatment | : Tin Plated.             |  |  |  |  |