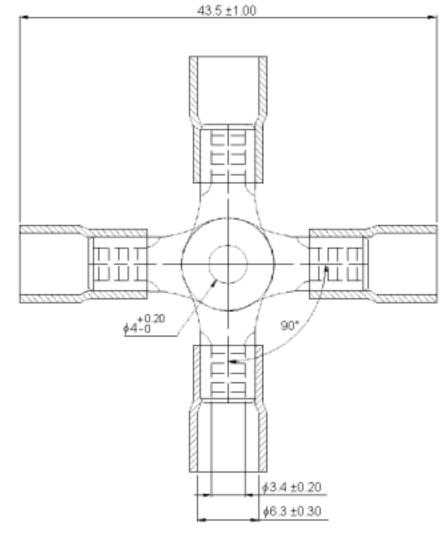

## Dimensions : Millimetres

| believed to be accurate but the Group assumes in responsibility for its accurate of the prod-<br>completeness, any error in or omission from it or for any use made of it. Users of this<br>data sheet should check for themselves the information and the suitability of the prod-<br>ucts for their purpose and not make any assumptions based on information included or<br>omitted. Liability for loss or damage resulting from any reliance on the Information or | TOLERANCES:                                                                         | DRAWN BY:    | DATE:    |              |                               |                 |     |  |
|------------------------------------------------------------------------------------------------------------------------------------------------------------------------------------------------------------------------------------------------------------------------------------------------------------------------------------------------------------------------------------------------------------------------------------------------------------------------|-------------------------------------------------------------------------------------|--------------|----------|--------------|-------------------------------|-----------------|-----|--|
|                                                                                                                                                                                                                                                                                                                                                                                                                                                                        | UNLESS OTHERWISE<br>SPECIFIED,<br>DIMENSIONS ARE<br>FOR REFERENCE<br>PURPOSES ONLY. | Sapna        | 12/09/07 |              | 4WCV5 - 4 Way Terminal Yellow |                 |     |  |
|                                                                                                                                                                                                                                                                                                                                                                                                                                                                        |                                                                                     | CHECKED BY:  | DATE:    | SIZE DWG NO. | M10000624                     | ELECTRONIC FILE | REV |  |
|                                                                                                                                                                                                                                                                                                                                                                                                                                                                        |                                                                                     | Suresh       | 12/09/07 | Δ            |                               | 4WCV5 DWG       | А   |  |
|                                                                                                                                                                                                                                                                                                                                                                                                                                                                        |                                                                                     | APPROVED BY: | DATE:    |              |                               |                 |     |  |
|                                                                                                                                                                                                                                                                                                                                                                                                                                                                        |                                                                                     | G.Cook       | 27/09/07 | SCALE: NTS   | U.O.M.: mm                    | SHEET: 1 OF     | F 1 |  |