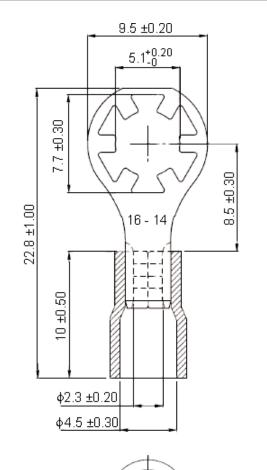

Insulation Material

Insulation Colour

**Terminal Material** 

Terminal Thickness

Wire Range

**Dimensions : Millimetres** 

| Specifications:           |  |  |  |  |  |
|---------------------------|--|--|--|--|--|
| Maximum Electric Current  |  |  |  |  |  |
| Maximum Electrical Rating |  |  |  |  |  |

| AWG    | 16 | 14 |
|--------|----|----|
| Ampere | 10 | 15 |

: 75°C 600 Volts.

: Vinyl. : Blue.

:

: Brass.

: 16 - 14 AWG (1.5 - 2.5mm<sup>2</sup>).

: Tin Plated.

: 0.60mm.

## Part Number Table

Terminal Surface Treatment

| Description              | Part Number |  |  |  |  |
|--------------------------|-------------|--|--|--|--|
| Terminal, Star Ring Blue | STRV2-5     |  |  |  |  |