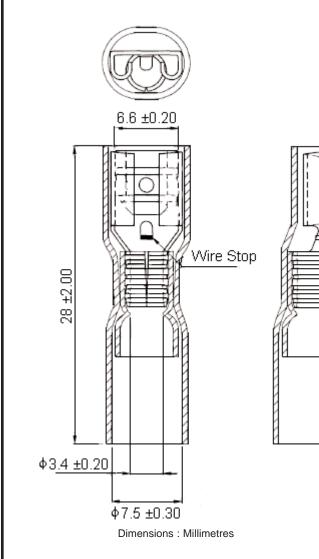

| Specifications | 5 |
|----------------|---|
|----------------|---|

Maximum Electric Current

| Maximum Electrical Rating  | : 300 Volts.                                |
|----------------------------|---------------------------------------------|
| Shrink Temperature         | : 150°C.                                    |
| Operating Temperature      | : -10°C to +105°C.                          |
| Insulation Material        | : High Density PE.                          |
| Insulation Material        | : With Copper Sleeve on Barrel.             |
| Insulated Colour           | : Yellow.                                   |
| Wire Range                 | : 12 - 10 AWG (4 - 6mm²).                   |
| Terminal Material          | : Brass.                                    |
| Terminal Surface Treatment | : Tin Plated.                               |
| Terminal Thickness         | : 0.40mm.                                   |
| Nema Tab                   | : 0.032 inch x 0.250 inch (0.8mm x 6.35mm). |
|                            |                                             |