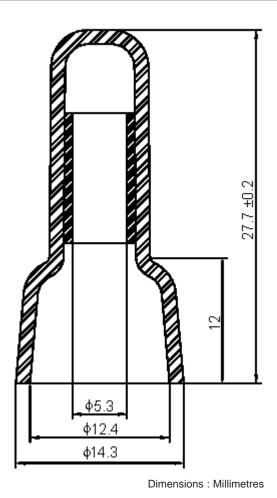

UNLESS OTHERWISE SPECIFIED, DIMENSIONS ARE FOR REFERENCE PURPOSES ONLY.

**TOLERANCES:** 

| DRAWN BY:    | DATE:    |
|--------------|----------|
| Lakshmi      | 03/09/07 |
| CHECKED BY:  | DATE:    |
| Suresh       | 03/09/07 |
| APPROVED BY: | DATE:    |
| G.Cook       | 18/09/07 |
|              |          |

| DRAWING TITLE: |           | VING TITLE: | CE8 - Closed End Connector |                               |          |    |          |  |
|----------------|-----------|-------------|----------------------------|-------------------------------|----------|----|----------|--|
| I              | size<br>A | DWG NO.     | M10000650                  | ELECTRONIC FILE<br>HP-CE8_DWG |          |    | REV<br>A |  |
| SCALE: NTS     |           |             | U.O.M.: mm                 |                               | SHEET: 1 | 01 | = 1      |  |