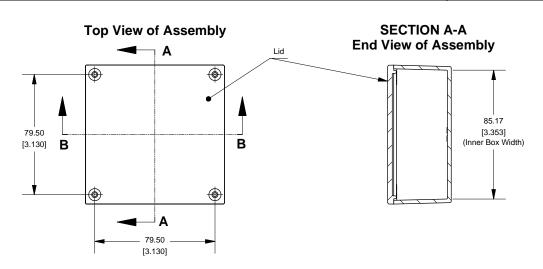

$\bigvee$ 

42.00

[1.654]

Box

## Top

### **Top View Looking Inside Box**

# 92.00 [3.622] 92.00 [3.622] 92.00 [3.622]

**SECTION B-B** 

**Side View of Assembly** 

[3.353]

(Inner Box Length)

2.50

[.098]

36.50

[1.437]

(Inner Box Height)