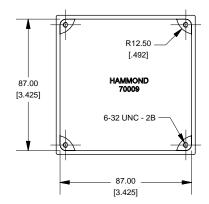

# 70009 (Basic)

#### NOTE

Purchased assembly includes box, lid and 4 cover screws. Box and lid are made from Diecast Aluminum Alloy (alloy type 360.1).

| PART NUMBERS                                                        |            |
|---------------------------------------------------------------------|------------|
| 70009 Enclosure                                                     |            |
| Unfinished                                                          | 70009      |
| Black Textured Powder Paint                                         | 70009BK    |
| 70009 Liquid Resistant Enclosure (Silicon Factory Installed Gasket) |            |
| Unfinished                                                          | 70009W     |
| Black Textured Powder Paint                                         | 70009WBK   |
| ACCESSORIES                                                         |            |
| Unfinished                                                          |            |
| Cover Screws (Pkg 100)                                              |            |
| [6-32 x 1/2" Nickel Plated Screws]                                  | 1590MS100  |
| Black Textured Powder Paint                                         |            |
| Cover Screws (Pkg 50)                                               |            |
| [6-32 x 1/2" Stainless Steel Black Screws]                          | 1590MS50BK |