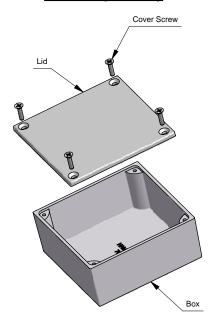

#### NOTE

Purchased assembly includes box, lid and 4 cover screws. Box and lid are made from Diecast Aluminum Alloy (alloy type 360.1).

| PART NUMBERS                                                        |            |
|---------------------------------------------------------------------|------------|
| 70009 Enclosure                                                     |            |
| Unfinished                                                          | 70009      |
| Black Textured Powder Paint                                         | 70009BK    |
| 70009 Liquid Resistant Enclosure (Silicon Factory Installed Gasket) |            |
| Unfinished                                                          | 70009W     |
| Black Textured Powder Paint                                         | 70009WBK   |
| ACCESSORIES                                                         |            |
| Unfinished                                                          |            |
| Cover Screws (Pkg 100)                                              |            |
| [6-32 x 1/2" Nickel Plated Screws]                                  | 1590MS100  |
| Black Textured Powder Paint                                         |            |
| Cover Screws (Pkg 50)                                               |            |
| [6-32 x 1/2" Stainless Steel Black Screws]                          | 1590MS50BK |