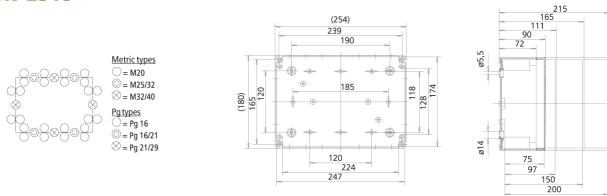

are available with clear or grey lids as standard. Smoked lids are available on request.

Even protection from electromagnetic interference is no problem for the HF-EMC models of the series. The variety of types, the comprehensive range of system accessories and the excellent possibilities for subsequent expansion make the TK- Series a real "quick- change artist." We have UL approval on all the polycarbonate enclosures in the TK Series.

Enclosures customized to your requirements - an example of the Spelsberg commitment to our customers. Experience what Spelsberg and the TK - Series can do for your standard or special requirements.

We have produced a comprehensive guide to the TK range, please call or email and we will send you a copy.

## **TK Series Empty Enclosures**

## **TK 2518**