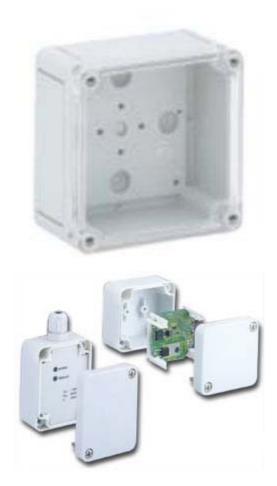

## TK Series

If you want your electronic components totally insulated and protected from dust, water and corrosion, then the TK-Series is the correct choice in enclosures. Enclosures are available with clear or grey lids as standard. Smoked lids are available on request.

Even protection from electromagnetic interference is no problem for the HF-EMC models of the series. The variety of types, the comprehensive range of system accessories and the excellent possibilities for subsequent expansion make the TK- Series a real "quick- change artist." We have UL approval on all the polycarbonate enclosures in the TK Series.