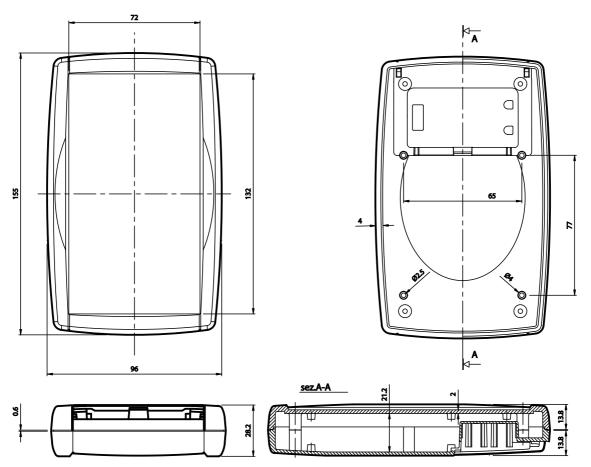

## **COLOURS**

.29 (Black / Dark gray), .30 (White / Light gray)

| MODEL                          |           | DIMENSIONS mm. |      |      |
|--------------------------------|-----------|----------------|------|------|
|                                |           | L              | W    | Н    |
| •                              | TN21-B.29 | 155.0          | 96.0 | 24.2 |
|                                | TN21-B.30 | 155.0          | 96.0 | 24.2 |
| •                              | TN22-B.29 | 155.0          | 96.0 | 28.2 |
|                                | TN22-B.30 | 155.0          | 96.0 | 28.2 |
| Download Acrobat ® PDF Drawing |           |                |      |      |

## back <

TN 22-B