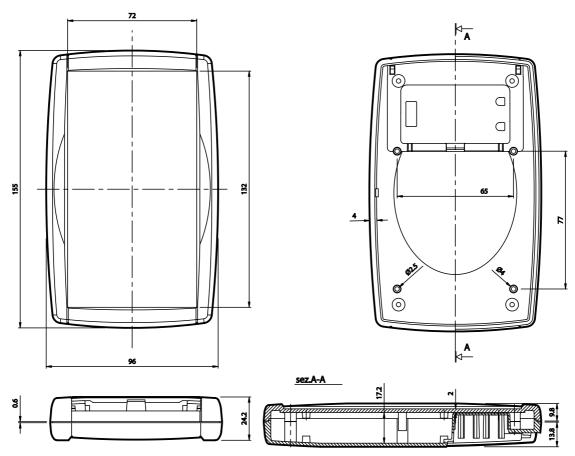

## **COLOURS**

.29 (Black / Dark gray), .30 (White / Light gray)

| MODEL                          |           | DIMENSIONS mm. |      |      |
|--------------------------------|-----------|----------------|------|------|
|                                |           | L              | W    | Н    |
| •                              | TN21-B.29 | 155.0          | 96.0 | 24.2 |
|                                | TN21-B.30 | 155.0          | 96.0 | 24.2 |
| •                              | TN22-B.29 | 155.0          | 96.0 | 28.2 |
|                                | TN22-B.30 | 155.0          | 96.0 | 28.2 |
| Download Acrobat ® PDF Drawing |           |                |      |      |

## back <

TN 21-B