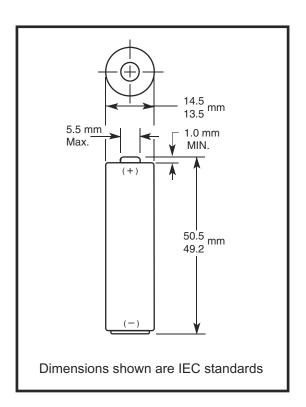

Size: AA (LR6)



### **Alkaline-Manganese Dioxide Battery**





| Nominal Voltage:             | 1.5 V                                                                                |
|------------------------------|--------------------------------------------------------------------------------------|
| Operating Voltage            | 1.6 - 0.75V                                                                          |
| Impedance:                   | 120 m-ohm @ 1kHz                                                                     |
| Typical Weight:              | 24 gm (0.8 oz.)                                                                      |
| Typical Volume:              | 8.4 cm <sup>3</sup> (0.5 in. <sup>3</sup> )                                          |
| Terminals:                   | Flat