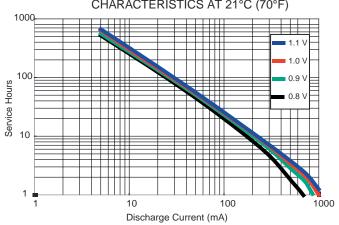

|
| Operating Temperature Range: | -20 <sup>o</sup> C to 54 <sup>o</sup> C<br>(-4 <sup>o</sup> F to 130 <sup>o</sup> F) |
| ANSI:<br>IEC:                | 15A<br>LR6                                                                           |

#### TYPICAL DISCHARGE CHARACTERISTICS AT 21°C (70°F)



# **DURACELL®**BATTERIES

Berkshire Corporate Park Bethel, CT 06801 U.S.A.

Telephone: Toll-free 1-800-544-5454

Internet: www.duracell.com

\* Delivered capacity is dependent on the applied load, operating temperature and cut-off voltage. Please refer to the charts and discharge data shown for examples of the energy / service life that the battery will provide for various load conditions.



Size: AA (LR6)

## **Alkaline-Manganese Dioxide Battery**





#### TYPICAL DISCHARGE CHARACTERISTICS AT 21°C (70°F)



# TYPICAL DC RESISTANCE CHARACTERISTICS



#### TYPICAL DISCHARGE CHARACTERISTICS AT 21°C (70°F)



#### TYPICAL DISCHARGE PERFORMANCE AT 21°C (70°F)





Berkshire Corporate Park Bethel, CT 06801 U.S.A.

Telephone: Toll-free 1-800-544-5454

Internet: www.duracell.com

<sup>\*</sup> Delivered capacity is dependent on the applied load, operating temperature and cut-off voltage. Please refer to the charts and discharge data shown for examples of the energy / service life that the battery will provide for various load conditions.