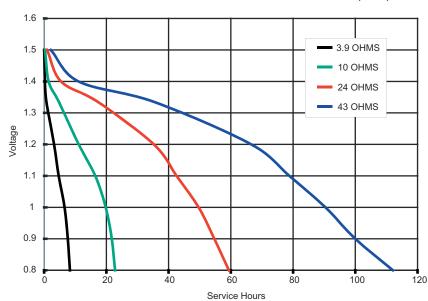

|
| Typical Weight:              | 24 gm (0.8 oz.)                                                                      |
| Typical Volume:              | 8.4 cm <sup>3</sup> (0.5 in. <sup>3</sup> )                                          |
| Terminals:                   | Flat                                                                                 |
| Storage Temperature Range:   | -20 °C to 35 °C                                                                      |
| Operating Temperature Range: | -20 <sup>o</sup> C to 54 <sup>o</sup> C<br>(-4 <sup>o</sup> F to 130 <sup>o</sup> F) |
| ANSI:<br>IEC:                | 15A<br>LR6                                                                           |

#### TYPICAL DISCHARGE CHARACTERISTICS AT 21°C (70°F)



# **DURACELL®**BATTERIES

Berkshire Corporate Park Bethel, CT 06801 U.S.A.

Telephone: Toll-free 1-800-544-5454

Internet: www.duracell.com

\* Delivered capacity is dependent on the applied load, operating temperature and cut-off voltage. Please refer to the charts and discharge data shown for examples of the energy / service life that the battery will provide for various load conditions.



Size: AA (LR6)

## **Alkaline-Manganese Dioxide Battery**





#### TYPICAL DISCHARGE CHARACTERISTICS AT 21°C (70°F)



# TYPICAL DC RESISTANCE CHARACTERISTICS



#### TYPICAL DISCHARGE CHARACTERISTICS AT 21°C (70°F)



#### TYPICAL DISCHARGE PERFORMANCE AT 21°C (70°F)





Berkshire Corporate Park Bethel, CT 06801 U.S.A.

Telephone: Toll-free 1-800-544-5454

Internet: www.duracell.com

<sup>\*</sup