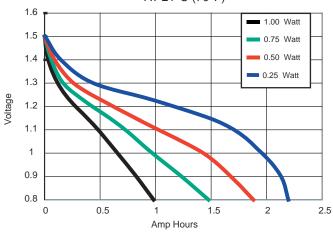

#### TYPICAL DISCHARGE CHARACTERISTICS AT 21°C (70°F)

# **DURACELL®**BATTERIES

Berkshire Corporate Park Bethel, CT 06801 U.S.A.

Telephone: Toll-free 1-800-544-5454

Internet: www.duracell.com

\* Delivered capacity is dependent on the applied load, operating temperature and cut-off voltage. Please refer to the charts and discharge data shown for examples of the energy / service life that the battery will provide for various load conditions.