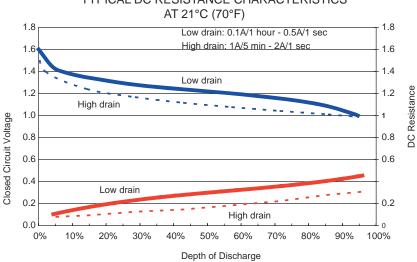

54 <sup>o</sup> C<br>(-4 <sup>o</sup> F to 130 <sup>o</sup> F) |
| ANSI:<br>IEC:                | 15A<br>LR6                                                                           |

#### TYPICAL DISCHARGE CHARACTERISTICS AT 21°C (70°F)



# **DURACELL®**BATTERIES

Berkshire Corporate Park Bethel, CT 06801 U.S.A.

Telephone: Toll-free 1-800-544-5454

Internet: www.duracell.com

\* Delivered capacity is dependent on the applied load, operating temperature and cut-off voltage. Please refer to the charts and discharge data shown for examples of the energy / service life that the battery will provide for various load conditions.



Size: AA (LR6)

## **Alkaline-Manganese Dioxide Battery**





#### TYPICAL DISCHARGE CHARACTERISTICS AT 21°C (70°F)



# TYPICAL DC RESISTANCE CHARACTERISTICS



#### TYPICAL DISCHARGE CHARACTERISTICS AT 21°C (70°F)



#### TYPICAL DISCHARGE PERFORMANCE AT 21°C (70°F)





Berkshire Corporate Park Bethel, CT 06801 U.S.A.

Telephone: Toll-free 1-800-544-5454

Internet: www.duracell.com

<sup>\*</sup> Delivered capacity is dependent on the applied load, operating temperature and cut-off voltage. Please refer to the charts and discharge data shown for examples of the energy / service life that the battery will provide for various load conditions.