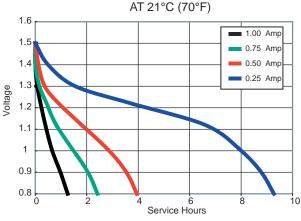

#### TYPICAL DISCHARGE CHARACTERISTICS AT 21°C (70°F)

# **DURACELL®**BATTERIES

Berkshire Corporate Park Bethel, CT 06801 U.S.A.

Telephone: Toll-free 1-800-544-5454

Internet: www.duracell.com

\* Delivered capacity is dependent on the applied load, operating temperature and cut-off voltage. Please refer to the charts and discharge data shown for examples of the energy / service life that the battery will provide for various load conditions.