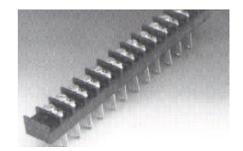

## L1790A BARRIER STRIP

These rugged 12 way terminal blocks are moulded in polyester, and are not subject to accidental chipping.

The L1790A has one row of screw terminals and one row of right angle through-chassis terminals for solder and solderless snap-on connections.