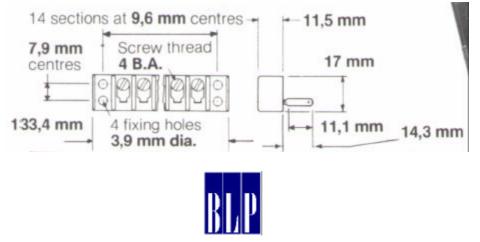

## L1790A BARRIER STRIP

These rugged 12 way terminal blocks are moulded in polyester, and are not subject to accidental chipping.

The L1790A has one row of screw terminals and one row of right angle through-chassis terminals for solder and solderless snap-on connections.

**CURRENT RATING:** 

TEMPERATURE RANGE: VOLTAGE PROOF: CONTACT RESISTANCE:

INSULATION RESISTANCE:

CREEPAGE RESISITANCE: TERMINATIONS:

MAXIMUM TORQUE (terminal screws): MATERIALS: 15A (using screw or soldered connections at 70°C maximum ambient) 5A (with fast on connections) -55°C to +100°C (ambient) 4 KV rms

≤3 milliohms

≥100 megohms 6.9mm (terminals to panel face)

2.8mm x 0.61mm for solderless snap on connections or solder.

0.7Nm Moulding: polyester, black Terminals: brass, tinned Screws: steel, nickel plated 4 BA panhead None