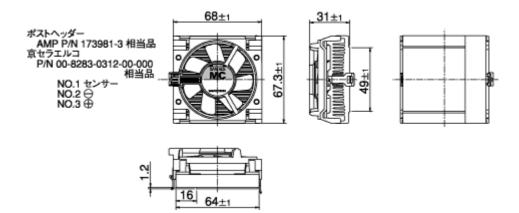

nk: Aluminum                                                                             |
| Opposite side<br>connector        | Bonding type connectorAMP<br>179228-3<br>ContactAMP 179518-1<br>(rose)<br>AMP 179227-1<br>(chain)<br>Pressure welding type<br>AMP 173977-3 |

\* Specification

| Type turn     | Rated<br>voltage<br>(v) |        | Rated<br>current<br>(A) |      | Heat<br>resistance<br>(K/W) | Overpressure<br>value<br>(dB [A]) | Mass<br>(g) |
|---------------|-------------------------|--------|-------------------------|------|-----------------------------|-----------------------------------|-------------|
| 109X7612S2016 | 12                      | 7-13.8 | 0.17                    | 4800 | 0.90                        | 38                                | 130         |

## Profile



## **Relay harness**

489-702 (センサ付き用)

489-1115