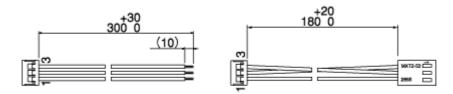

|
| Opposite side<br>connector        | Bonding type connectorAMP<br>179228-3<br>ContactAMP 179518-1<br>(rose)<br>AMP 179227-1<br>(chain)<br>Pressure welding type<br>AMP 173977-3 |

\* Specification

| Type turn     | Rated<br>voltage<br>(v) |        | Rated<br>current<br>(A) |      | Heat<br>resistance<br>(K/W) | Overpressure<br>value<br>(dB [A]) | Mass<br>(g) |
|---------------|-------------------------|--------|-------------------------|------|-----------------------------|-----------------------------------|-------------|
| 109X7612S2016 | 12                      | 7-13.8 | 0.17                    | 4800 | 0.90                        | 38                                | 130         |

## Profile



## **Relay harness**

489-702 (センサ付き用)

489-1115