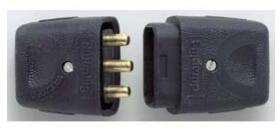

## Farnell order code 313531

ITEM NUMBER: LCP103BLK

PORTABLE POWER

**DURAPLUG** 

LEAD CONNECTORS 10 AMP

**CARTON QUANTITY: 10** 

LCP 103 BLK Three pin 10 amp plug and socket (THREE PIN)

This range of connectors provides a safe and easy method of extending power cables and electrical tools and appliances. With rubber cover and polypropylene inserts with integral cable grips.

Retaining lugs prevent accidental disconnection.

Two pin versions are only for use with double insulated Class 2 appliances.

Three pin versions must be used with earthed appliances.

Dimensions: 40 x 25 x 80mm