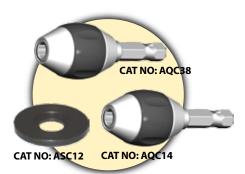

### Cat AQC14/AQC38 Quick Change Connector & ASC12 Safety Stop Collar

The Quick Change Connector is a superb addition to the Starrett hole saw range, allowing change of arbor without adjustment of drill chuck. Cat AQC14 is suitable for use with A4 type arbors and our Cordless Smooth Cutting Hole Saws, Cat AQC38 is suitable for use with A1, A10 and A17-38 type arbors, plus the complete range of Quickshot hole saws. Supplied with the ASC12 safety stop collar.

Designed to work with A1 and A4 type arbors, the ASC12 safety stop collar is designed to stop the hole saw and arbor 'following through' the hole once the cut has been completed.

| QUICK CHANGE CONNECTOR |                                                                                          |  |
|------------------------|------------------------------------------------------------------------------------------|--|
| AQC14                  | Fits A4 and XA4C type arbors plus the complete Bi Metal                                  |  |
|                        | Cordless Smooth Cutting Hole Saw Range                                                   |  |
| AQC38                  | Fits A1, XA1, A10, XA10, A17-38 and XA17-38 type arbors and the complete Quickshot range |  |
| SAFETY STOP COLLAR     |                                                                                          |  |
| ASC12                  | Fits A1 and A4 type arbors                                                               |  |