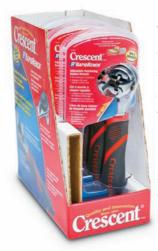

## Merchandised to Move!

The R² RapidRench™ adjustable ratcheting socket wrench comes in a durable clamshell package that hangs or stands, depending on retailers' preference. Its unique "TRY ME" design gives customers a real hands-on experience, allowing them to test the grip, open, close, and rotate the jaws, and flip the reversing switch, while at the same time providing the security that retailers demand.

The sturdy and attention getting tray pack holds six clamshell packages securely and looks great from any angle. There's no setup required... just lift off the protective shipping cover and you're ready to sell!

| Catalog Number | Description                                                                               |
|----------------|-------------------------------------------------------------------------------------------|
| FR28SMP        | 4-piece Display Tray Pack, R <sup>2</sup> RapidRench™ Adjustable Ratcheting Socket Wrench |