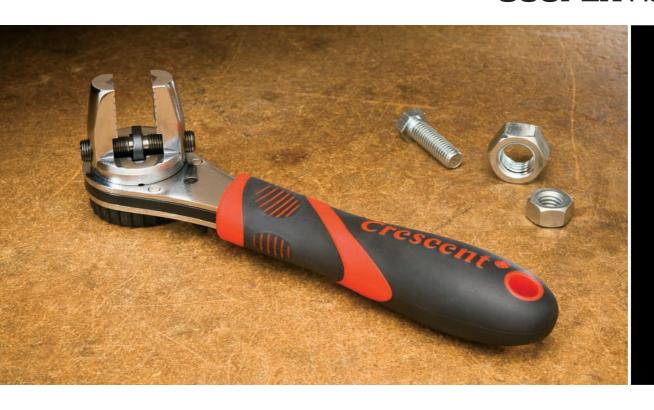

## The revolutionary tool with traditional Crescent<sup>®</sup> brand quality just got better...

It's like 38 sockets and more in a single tool.

The R<sup>2</sup> RapidRench™ adjustable ratcheting socket wrench, the revolutionary tool with literally thousands of uses around the home and shop, is now it's even better. Improvements include serrations in its precision cast jaws for more holding power and a longer, ergonomically designed co-molded grip for maximum comfort and control. A wider, smooth-acting adjustment dial makes opening and closing the jaws faster and easier.

With its 1/4" to 7/8" jaw capacity, it replaces 38 of the most popular socket sizes and works on many different types of fasteners. It's perfect for typical "around the house" projects like working on a lawnmower or a bicycle. And since the R<sup>2</sup> RapidRench is infinitely adjustable, it works equally well on both SAE and metric fasteners.

When a task requires many turns of a fastener, the R<sup>2</sup> RapidRench ratcheting feature makes the job quick and easy.

The unique jaw of the R<sup>2</sup> RapidRench makes it one of the most versatile tools ever, since it works with so many types of fasteners.