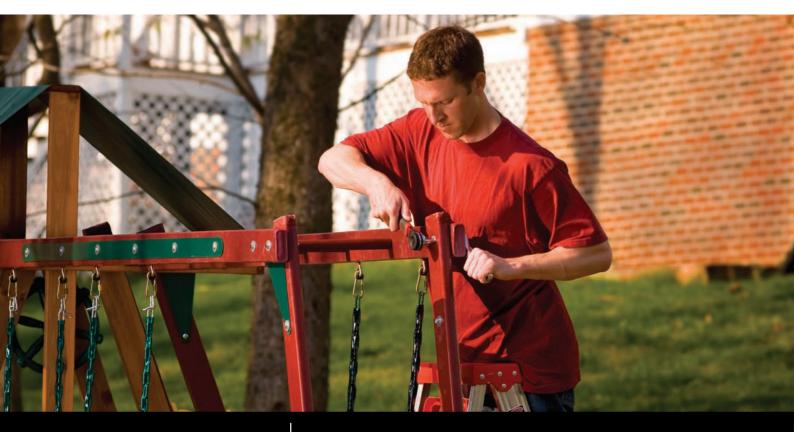

With its 1/4" to 7/8" jaw capacity, it replaces 38 of the most popular socket sizes and works on many different types of fasteners. It's perfect for typical "around the house" projects like working on a lawnmower or a bicycle. And since the R<sup>2</sup> RapidRench is infinitely adjustable, it works equally well on both SAE and metric fasteners.

The R<sup>2</sup> RapidRench works on square bolts, hex bolts, J-bolts, hook eyes, wing nuts, thumb screws, and many, many more.