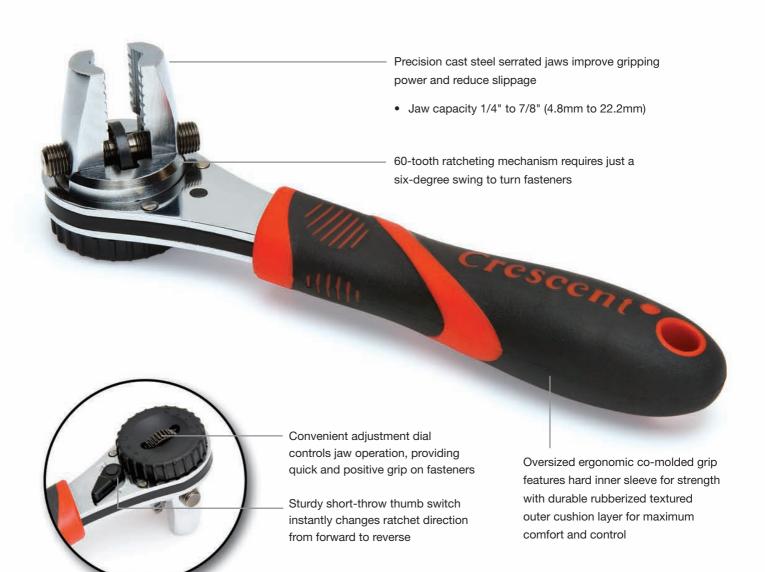

## The revolutionary tool with traditional Crescent<sup>®</sup> brand quality just got better...

It's like 38 sockets and more in a single tool.

The R<sup>2</sup> RapidRench™ adjustable ratcheting socket wrench, the revolutionary tool with literally thousands of uses around the home and shop, is now it's even better. Improvements include serrations in its precision cast jaws for more holding power and a longer, ergonomically designed co-molded grip for maximum comfort and control. A wider, smooth-acting adjustment dial makes opening and closing the jaws faster and easier.

With its 1/4" to 7/8" jaw capacity, it replaces 38 of the most popular socket sizes and works on many different types of fasteners. It's perfect for typical "around the house" projects like working on a lawnmower or a bicycle. And since the R<sup>2</sup> RapidRench is infinitely adjustable, it works equally well on both SAE and metric fasteners.