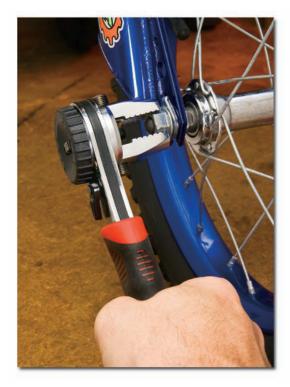

With its 1/4" to 7/8" jaw capacity, it replaces 38 of the most popular socket sizes and works on many different types of fasteners. It's perfect for typical "around the house" projects like working on a lawnmower or a bicycle. And since the R<sup>2</sup> RapidRench is infinitely adjustable, it works equally well on both SAE and metric fasteners.

When a task requires many turns of a fastener, the R<sup>2</sup> RapidRench ratcheting feature makes the job quick and easy.

The unique jaw of the R<sup>2</sup> RapidRench makes it one of the most versatile tools ever, since it works with so many types of fasteners.

The R<sup>2</sup> RapidRench works on square bolts, hex bolts, J-bolts, hook eyes, wing nuts, thumb screws, and many, many more.