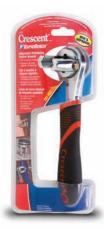

## The revolutionary tool with traditional Crescent<sup>®</sup> brand quality just got better...

It's like 38 sockets and more in a single tool.

The R<sup>2</sup> RapidRench™ adjustable ratcheting socket wrench, the revolutionary tool with literally thousands of uses around the home and shop, is now it's even better. Improvements include serrations in its precision cast jaws for more holding power and a longer, ergonomically designed co-molded grip for maximum comfort and control. A wider, smooth-acting adjustment dial makes opening and closing the jaws faster and easier.

## **PRAPIDRENCH**The secont of the second of

Adjustable Ratcheting Socket Wrench

## The Ultimate in Versatility

Never before has there been a tool quite as amazing as the R<sup>2</sup> RapidRench™ adjustable ratcheting socket wrench. By combining the versatility of a standard adjustable wrench with the speed of a ratcheting socket set, the R<sup>2</sup> RapidRench has capabilities beyond anything previously available. Add the power of the famous Crescent® brand, and you have an innovative new product that's a proven consumer favorite.