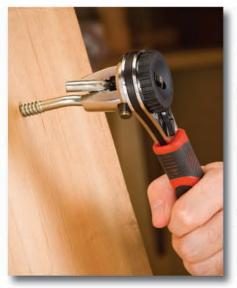

When a task requires many turns of a fastener, the R<sup>2</sup> RapidRench ratcheting feature makes the job quick and easy.

The unique jaw of the R<sup>2</sup> RapidRench makes it one of the most versatile tools ever, since it works with so many types of fasteners.

The R<sup>2</sup> RapidRench works on square bolts, hex bolts, J-bolts, hook eyes, wing nuts, thumb screws, and many, many more.