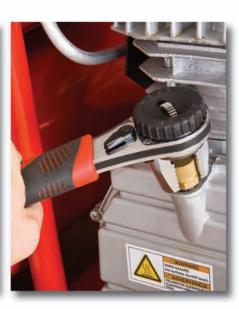

When a task requires many turns of a fastener, the R<sup>2</sup> RapidRench ratcheting feature makes the job quick and easy.

The unique jaw of the R<sup>2</sup> RapidRench makes it one of the most versatile tools ever, since it works with so many types of fasteners.

The R<sup>2</sup> RapidRench works on square bolts, hex bolts, J-bolts, hook eyes, wing nuts, thumb screws, and many, many more.