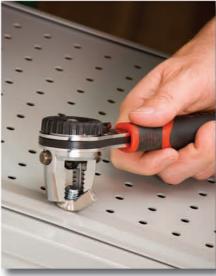

When a task requires many turns of a fastener, the R<sup>2</sup> RapidRench ratcheting feature makes the job quick and easy.

The unique jaw of the R<sup>2</sup> RapidRench makes it one of the most versatile tools ever, since it works with so many types of fasteners.

The R<sup>2</sup> RapidRench works on square bolts, hex bolts, J-bolts, hook eyes, wing nuts, thumb screws, and many, many more.