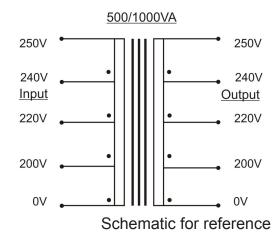

## Features:

- A range of Isolation transformers
- 0-110-220-240-250V, 50/60Hz.
- Step-Up/Step-Down transformer
- Power ratings 250 ~ 3000VA
- Insulated terminal block
- Windings are covered with metal shrounds
- Insulating rating: Class B
- Isolation: Pimary to secondary 2400Vrms
- Custom design available

Isolation transformers are suitable for applications where mains isolation is required.

Other ratings and voltages can be supplied on request.

| Part No.     | VA Rating | Dimension (mm) |     |     |     |     | Weight |
|--------------|-----------|----------------|-----|-----|-----|-----|--------|
|              |           | D              | W   | Н   | А   | В   | Kgs    |
| VTX-182-250  | 250       | 151            | 103 | 124 | 81  | 63  | 6      |
| VTX-182-500  | 500       | 184            | 103 | 124 | 81  | 96  | 8      |
| VTX-182-1000 | 1000      | 212            | 128 | 154 | 101 | 116 | 14     |
|              |           |                |     |     |     |     |        |
|              |           |                |     |     |     |     |        |
|              |           |                |     |     |     |     |        |