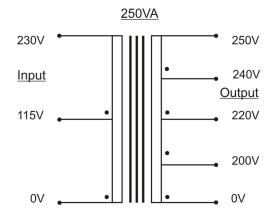

## Features:

- A range of Isolation transformers
- 0-110-220-240-250V, 50/60Hz.
- Step-Up/Step-Down transformer
- Power ratings 250 ~ 3000VA
- Insulated terminal block
- Windings are covered with metal shrounds
- Insulating rating: Class B
- Isolation: Pimary to secondary 2400Vrms
- Custom design available

Isolation transformers are suitable for applications where mains isolation is required.

Other ratings and voltages can be supplied on request.

| Part No.     | VA Rating | Dimension (mm) |     |     |     |     | Weight |
|--------------|-----------|----------------|-----|-----|-----|-----|--------|
|              |           | D              | W   | Н   | А   | В   | Kgs    |
| VTX-182-250  | 250       | 151            | 103 | 124 | 81  | 63  | 6      |
| VTX-182-500  | 500       | 184            | 103 | 124 | 81  | 96  | 8      |
| VTX-182-1000 | 1000      | 212            | 128 | 154 | 101 | 116 | 14     |
|              |           |                |     |     |     |     |        |
|              |           |                |     |     |     |     |        |
|              |           |                |     |     |     |     |        |