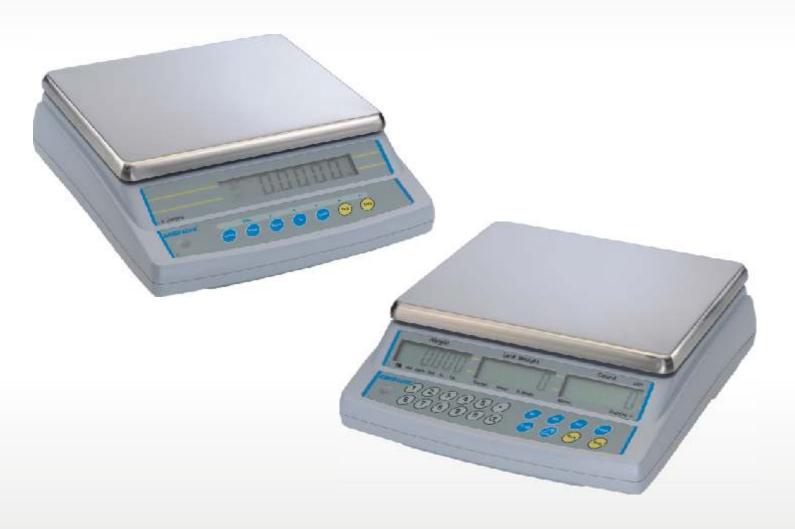

## CBW Weighing & CBC Counting Scales "The Affordable Choice"

Accurate, fast and versatile, the CBW weighing and CBC counting scales are suitable for most industrial applications.

- Modern low profile design
- Anti-tilt bumpers and non-slip feet for stability
- Large, easy to read backlit LCD displays
- Check-weighing to a pre-set weight, percentage weighing and basic parts counting (CBW only)
- Programmable for counting to a pre-set number of parts (CBC only)
- Overload and underload protection

- Easy to use keypad available in text version (standard) or symbol version (optional)
- Memory accumulation
- Protected power supply connection
- Internal rechargeable battery with approximately 70 hours of operation
- Tare function
- Large stainless steel pan
- RS-232 output (optional)

## **SPECIFICATIONS**

| Model                      | CBW 3                                                                                | CBW 6   | CBW 15  | CBW 30  | CBW 45  |
|----------------------------|--------------------------------------------------------------------------------------|---------|---------|---------|---------|
|                            | CBC 3                                                                                | CBC 6   | CBC 15  | CBC 30  | CBC 45  |
| Maximum capacity           | 3000g                                                                                | 6000g   | 15kg    | 30kg    | 45kg    |
| Readability                | 0.1g                                                                                 | 0.2g    | 0.5g    | 1g      | 2g      |
| Resolution                 | 1:30000                                                                              | 1:30000 | 1:30000 | 1:30000 | 1:22500 |
| Internal resolution        | 1:400,000                                                                            |         |         |         |         |
| Tare range                 | -3kg                                                                                 | -6kg    | -10kg   | -30kg   | -45kg   |
| Repeatability              | 0.1g                                                                                 | 0.2g    | 0.5g    | 1g      | 2g      |
| Linearity (±)              | 0.2g                                                                                 | 0.4g    | 1g      | 2g      | 4g      |
| Typical stabilisation time | 2 sec                                                                                | 2 secs  | 2 secs  | 2 secs  | 2 secs  |
| Units of measure           | g on CBC3 and CBC6, kg on all other CBC models / g and kg on all models in CBW range |         |         |         |         |
| Interface                  | Optional RS-232 Output                                                               |         |         |         |         |
| Operating temperature      | 0°C to 40°C                                                                          |         |         |         |         |
| Power supply               | 9Vdc, 800ma from external adapter                                                    |         |         |         |         |
| Calibration                | Automatic External                                                                   |         |         |         |         |
| Display                    | 6 digits LCD digital display                                                         |         |         |         |         |
| Housing                    | ABS plastic, stainless steel platform                                                |         |         |         |         |
| Pan size                   | 225×275mm / 8.9×10.8"                                                                |         |         |         |         |
| Overall dimensions (wxdxh) | 315x355x110 mm / 12.4x14x4.3"                                                        |         |         |         |         |
| Gross weight               | 5.28kg / 11.64lb                                                                     |         |         |         |         |
| Applications               | Counting (CBC range) and Weighing (CBW range)                                        |         |         |         |         |
| Functions                  | CBC range - Weighing, parts counting, memory accumulation, preset count with alarm   |         |         |         |         |
|                            | CBW range - Weighing, basic parts counting, % weight, check weighing                 |         |         |         |         |