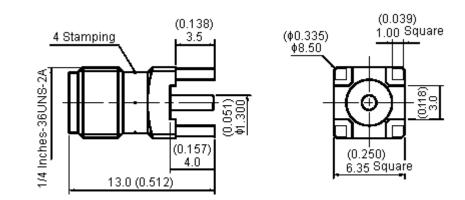

| <b>multicomp</b> | PART NO. |       | REVISIONS |             |       |          |        |          |         |          |  |  |  |
|------------------|----------|-------|-----------|-------------|-------|----------|--------|----------|---------|----------|--|--|--|
|                  | -        | ECN # | REV       | DESCRIPTION | DRAWN | DATE     | CHECKD | DATE     | APPRVD  | DATE     |  |  |  |
|                  |          | -     | А         | RELEASED    | Sidhu | 06/07/10 | Jagan  | 06/07/10 | Farnell | 20/07/10 |  |  |  |
|                  |          |       |           |             |       |          |        |          |         |          |  |  |  |

## Mechanical:

Interface in accordance with : MIL-STD-348A.