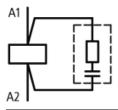

## **Contact sequence**

## Notes concerning the product group

For AC-operated contactors 50 – 60 Hz.

With DC operated contactors and with DILM115 and DILM150 or DILMP125 to DILMP 200 the suppressor is integrated.

Note drop-out delay