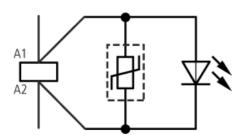

## **Contact sequence**

## Notes concerning the product group

For AC-operated contactors 50 – 60 Hz.

With DC operated contactors and with DILM115 and DILM150 or DILMP125 to DILMP 200 the suppressor is integrated.

Note drop-out delay