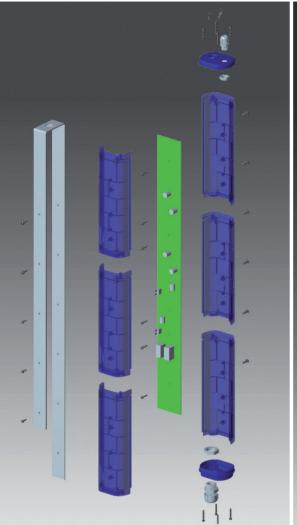

## Accessories:

- Screw fittings M12 and M20
- Screws for attachment of circuit boards
- Ventilation plugs
- External fastening screws

Easy to open with a screwdriver

Additional Spelsberg products for use with lighting: Q4, Mini 25, Abox GT