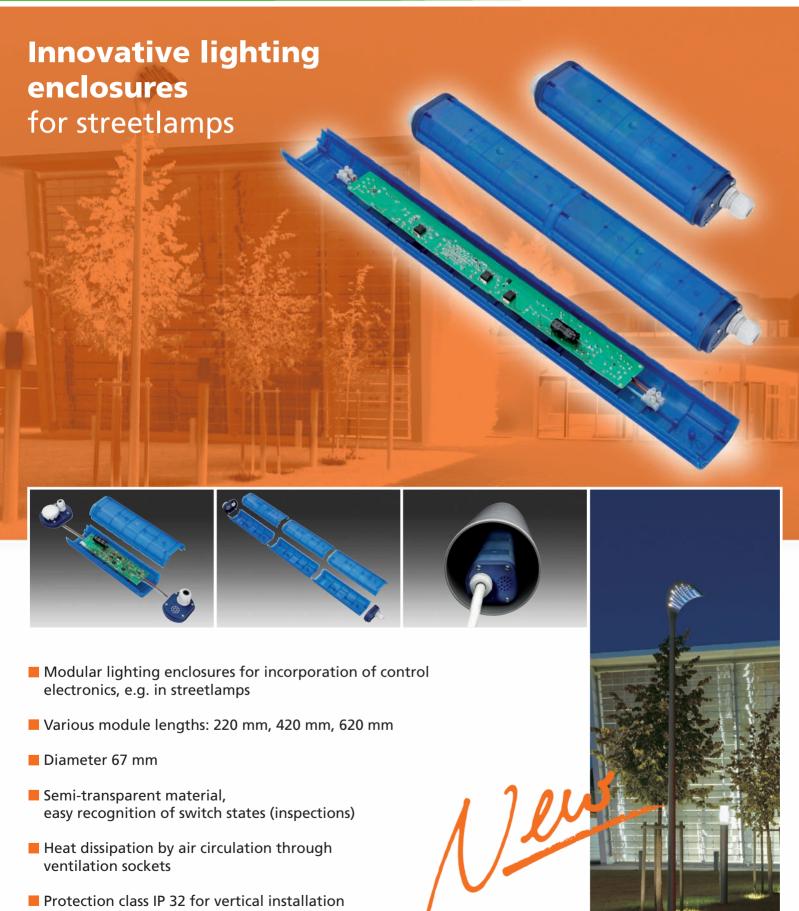

## **Technical Data:**

- Protection class IP 32 when used with ventilation plug
- Protection class II for U<sub>i</sub> 250 VAC
- VDE471/EN60695 (glow-wire test) 650 °C

## Accessories:

- Screw fittings M12 and M20
- Screws for attachment of circuit boards
- Ventilation plugs
- External fastening screws

Easy to open with a screwdriver

Additional Spelsberg products for use with lighting: Q4, Mini 25, Abox GT