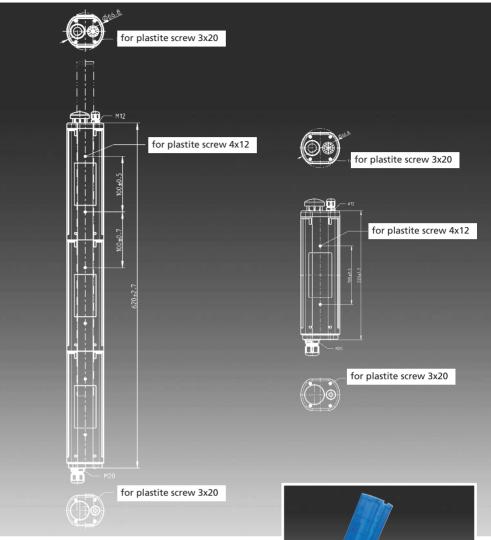

## **Technical Data:**

- Protection class IP 32 when used with ventilation plug
- Protection class II for U<sub>i</sub> 250 VAC
- VDE471/EN60695 (glow-wire test) 650 °C

## Accessories:

- Screw fittings M12 and M20
- Screws for attachment of circuit boards
- Ventilation plugs
- External fastening screws

Easy to open with a screwdriver

Additional Spelsberg products for use with lighting: Q4, Mini 25, Abox GT