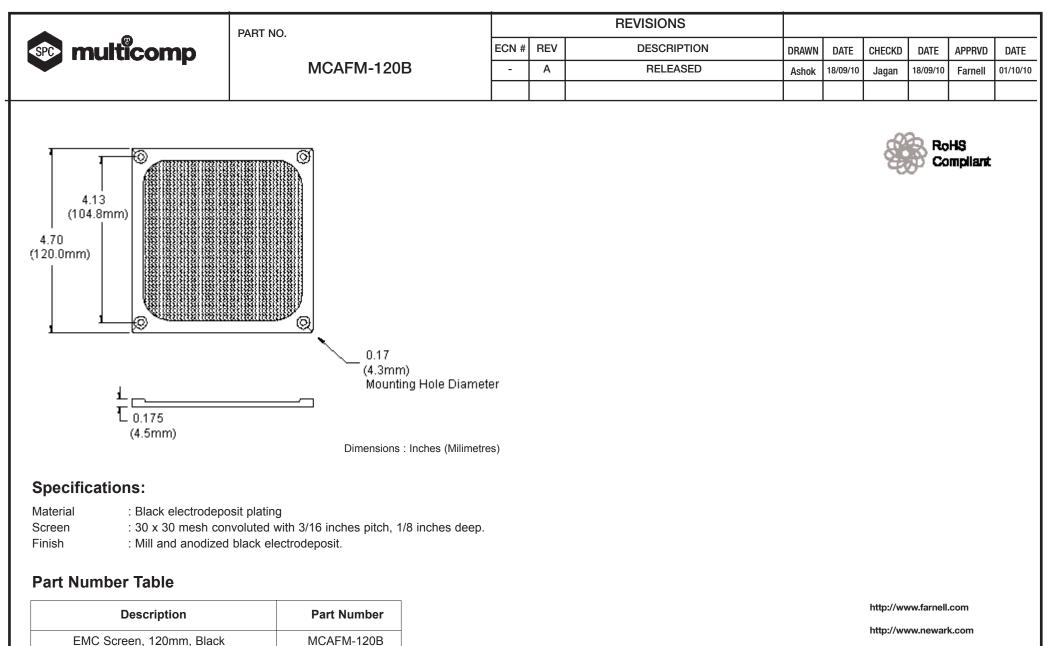

http://www.cpc.co.uk

| believed to be accurate but the Group assumes no responsibility for its accuracy or<br>completeness, any error in or omission from it or for any use made of it. Users of this<br>data sheet should check for themselves the Information and the suitability of the prod-<br>ucts for their purpose and not make any assumptions based on information included or<br>omitted. Liability for loss or damage resulting from any reliance on the Information or or | UNLESS OTHERWISE<br>SPECIFIED,<br>DIMENSIONS ARE<br>FOR REFERENCE<br>PURPOSES ONLY. | DRAWN BY:    | DATE:    | DRAWING TITLE: |                    |                                |          |  |
|-----------------------------------------------------------------------------------------------------------------------------------------------------------------------------------------------------------------------------------------------------------------------------------------------------------------------------------------------------------------------------------------------------------------------------------------------------------------|-------------------------------------------------------------------------------------|--------------|----------|----------------|--------------------|--------------------------------|----------|--|
|                                                                                                                                                                                                                                                                                                                                                                                                                                                                 |                                                                                     | Ashok        | 18/09/10 |                | Fan EMC Screen - 1 | n EMC Screen - 120mm - Black   |          |  |
|                                                                                                                                                                                                                                                                                                                                                                                                                                                                 |                                                                                     | CHECKED BY:  | DATE:    | SIZE DWG NO.   | M10002522          | ELECTRONIC FILE<br>1781223_DWG | REV<br>A |  |
|                                                                                                                                                                                                                                                                                                                                                                                                                                                                 |                                                                                     | Jagan        | 18/09/10 |                |                    |                                |          |  |
|                                                                                                                                                                                                                                                                                                                                                                                                                                                                 |                                                                                     | APPROVED BY: | DATE:    | ~              | <u> </u>           |                                | <u> </u> |  |
|                                                                                                                                                                                                                                                                                                                                                                                                                                                                 |                                                                                     | Farnell      | 01/10/10 | SCALE: NTS     | U.O.M.: mm         | SHEET: 1 O                     | F 1      |  |