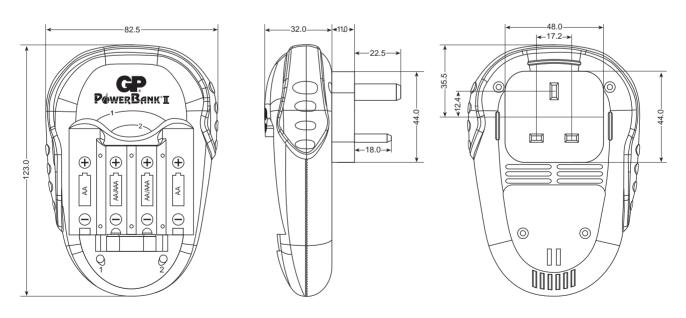

Dual-color LED indicates charge status: RED for charging in progress, GREEN

for fully charged.

Dimensions : 123(L) X 82.5(W) X 32(T)mm

Approval : CE

Warranty Period : 12 months from ex-factory date.

Unit: mm