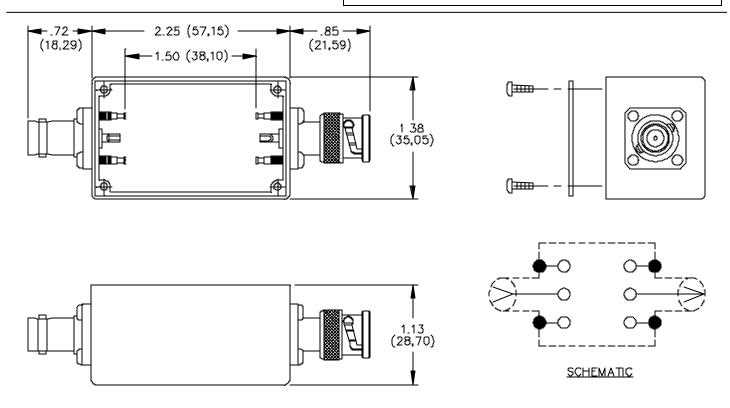

### **ORDERING INFORMATION:** Model 3231

All dimensions are in inches. Tolerances (except noted):  $.xx = \pm.02^{\circ}$  (,51 mm),  $.xxx = \pm.005^{\circ}$  (,127 mm). All specifications are to the latest revisions. Specifications are subject to change without notice. Registered trademarks are the property of their respective companies. Made in USA