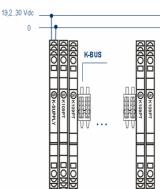

## Power supply on spring-cage terminals using K-Bus connector (up to 16 modules)