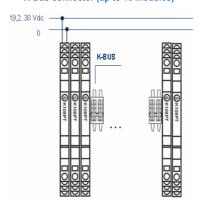

#### Power supply on spring-cage terminals

# Power supply on spring-cage terminals using K-Supply and K-Bus connector (up to 75 modules)