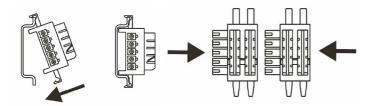

## **DIMENSIONS AND INSTALLATION**

Each expandable connector K-Bus allows inserting two modules. K-Bus are inserted on guide setting them to the top and round them at the bottom.