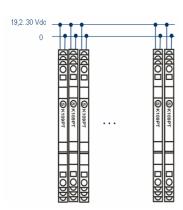

#### Power supply on spring-cage terminals

## Power supply on spring-cage terminals using K-Bus connector (up to 16 modules)