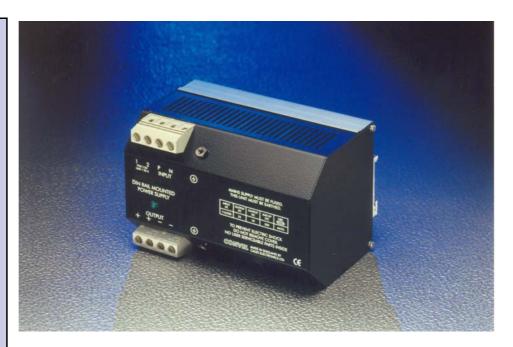

## **Convel 42000B DIN Rail Mounting Linear Power Supplies**

The 42000B Series DIN rail mounting power supplies are supplied ready for connection. The unit has only to be snapped on to the 35mm profile rail (DIN 46277-3) and connected to the clearly marked terminal screws. A status LED indicates power OK.

For increased power two or more units may be connected in parallel. The output of these units is fully protected against short circuits and overload.