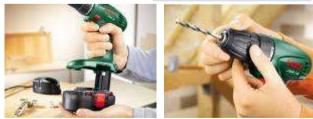

## **PSR 18**

- Bosch Electronic speed control: "accelerate" from 0 max. using the trigger switch
- → Twin Sleeve 'click' keyless chuck
- PowerLight thanks to the built-in LED, your workpiece is (inc batt) always well lit and clearly visible
- → Run-out brake and lock-off switch
- → Quick-change battery pack
- Softgrip for a better and more comfortable hold
- → Bit storage on the housing