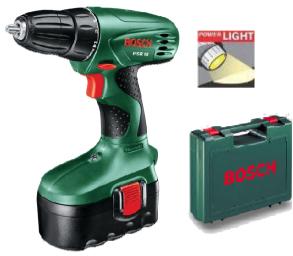

## **PSR 18**

- Bosch Electronic speed control: "accelerate" from 0 max. using the trigger switch
- → Twin Sleeve 'click' keyless chuck
- PowerLight thanks to the built-in LED, your workpiece is (inc batt) always well lit and clearly visible
- → Run-out brake and lock-off switch
- → Quick-change battery pack
- Softgrip for a better and more comfortable hold
- → Bit storage on the housing

| Technical Data |               |
|----------------|---------------|
| Part Number    | 0603955370    |
| Barcode        | 3165140377317 |
| Voltage        | 18 v          |

| vollage                            | 10 V           |
|------------------------------------|----------------|
| Screw diameter up to:              | 8mm            |
| Drilling diameter in<br>wood/steel | 28/10mm        |
| No load speed                      | 0-700 rpm      |
| Torque settings                    | 10             |
| Drill Chuck                        | Bosch Autolock |
| Power light                        | ✓              |
| Forward/reverse indicator          | ✓              |
| Machine weight                     | 1.7kg          |