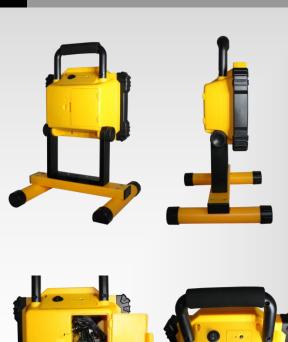

Compact and lightweight, this unit is easy to carry and both chargers can be stored the back of the head for storage or transportation. Cool operation enables the LED WorkLight to be used in confined or limited spaces, making it the ideal solution for utility applications.

- 180 bright LEDs Producing 2,340,000 MCD light output
- Rechargeable lead acid battery Operates for 3 hours
- Quick recharge Approximatley 8 hours
- Battery over charge protection No battery damage
- Cool operation suitable for confinded spaces
- Adjustable light head 110° Up / Down
- Damage resistant housing Robust and weatherproof
- Supplied with: Mains charger and vehicle chargers