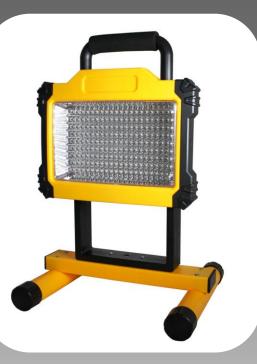

2,340,000 MCD

The LED WorkLight is a fully portable and rechargeable unit. The pivoting head, with 180 LEDs, offers a bright white floodlight beam. Using a rechargeable lead acid battery, the light will operate for up to 3 hours per charge.

Compact and lightweight, this unit is easy to carry and both chargers can be stored the back of the head for storage or transportation. Cool operation enables the LED WorkLight to be used in confined or limited spaces, making it the ideal solution for utility applications.

- 180 bright LEDs Producing 2,340,000 MCD light output
- Rechargeable lead acid battery Operates for 3 hours
- Quick recharge Approximatley 8 hours
- Battery over charge protection No battery damage
- Cool operation suitable for confinded spaces
- Adjustable light head 110° Up / Down
- Damage resistant housing Robust and weatherproof
- Supplied with: Mains charger and vehicle chargers